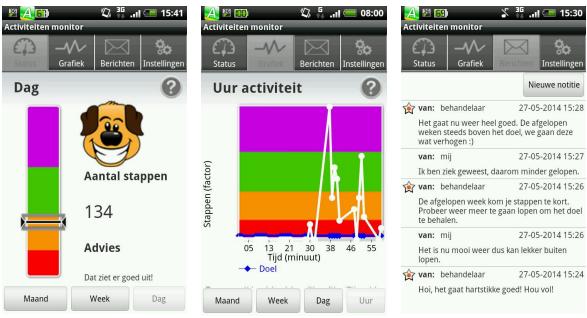

Totally disagree 1 2 3 4 5 6 7 Completely agree

The figures below support the following questions.

Figure 1:

Tab status in the application. The bar left, the emoticon right, number of steps and the advice. [question

Figure 2:

Tab graph [question 60]

#### Figure 3:

Tab messages, text messages from en to the physiotherapist [question 62]

55-591

55) It was nice my physical activities were shown as number of steps [figure 1].

## Totally disagree 1 2 3 4 5 6 7 Completely agree

| Totall    | y disagree     | 1    | 2 3   | 4    | 5   | 5 7  |         | Completely agree                           |
|-----------|----------------|------|-------|------|-----|------|---------|--------------------------------------------|
| Remark(s) | for question 5 | 6:   |       |      |     |      |         |                                            |
|           |                |      |       |      |     |      |         |                                            |
|           |                |      |       |      |     |      |         |                                            |
|           |                |      |       |      |     |      | • • • • |                                            |
|           |                |      |       |      |     |      | • • • • |                                            |
| e emotico | n, for exam    | ıple | the o | log, | was | stim | nul     | lating [see figure 1].                     |
|           |                | -    |       |      |     |      |         | lating [see figure 1].<br>Completely agree |
| Totall    | y disagree     | 1    | 2 3   | 4    | 5   | 5 7  |         |                                            |
| Totall    | y disagree     | 1    | 2 3   | 4    | 5   | 5 7  |         | Completely agree                           |
| Totall    | y disagree     | 1    | 2 3   | 4    | 5   | 5 7  |         | Completely agree                           |
| Totall    | y disagree     | 1    | 2 3   | 4    | 5   | 5 7  |         | Completely agree                           |

| Totally disagree 1 2 3 4 5 6 7 Completely agree                                      |
|--------------------------------------------------------------------------------------|
|                                                                                      |
| 59) The written advice was stimulating [see figure 1].                               |
| Totally disagree 1 2 3 4 5 6 7 Completely agree                                      |
| Remark(s) for question 59:                                                           |
|                                                                                      |
|                                                                                      |
|                                                                                      |
|                                                                                      |
|                                                                                      |
| 60) The graph gave me additional insight into my physical activities [see figure 2]. |
| Totally disagree 1 2 3 4 5 6 7 Completely agree                                      |
| Remark(s) for question 60:                                                           |
|                                                                                      |
|                                                                                      |
|                                                                                      |
|                                                                                      |
|                                                                                      |
|                                                                                      |
|                                                                                      |

58) It was pleasurable to have the option to choose different emoticons.

| Totally disagree 1 2 3 4 5 6 7 Completely agree                                             |
|---------------------------------------------------------------------------------------------|
| Remark(s) for question 61:                                                                  |
|                                                                                             |
|                                                                                             |
| 62) I received messages <u>from</u> the physiotherapist on the application [see figure 3].  |
| Never 1 2 3 4 5 6 7 Very often                                                              |
| Never 1 2 3 4 3 0 7 Very Oilen                                                              |
| 63) I have sent messages <b>to</b> the physiotherapist by using the application [see figure |
| 3].                                                                                         |
| Never 1 2 3 4 5 6 7 Very often                                                              |
| 64) The messages from the physiotherapist support to reach my activity goal [see figure 3]. |
| Totally disagree 1 2 3 4 5 6 7 Completely agree                                             |
| Remark(s) on question 64:                                                                   |
|                                                                                             |

61) It was nice to see I reached my activity goal.

65) The pictures on the home screen of the smartphone (emoticon, like dog and the traffic light colors) clearly stated the current status of my physical activities [see figure below].