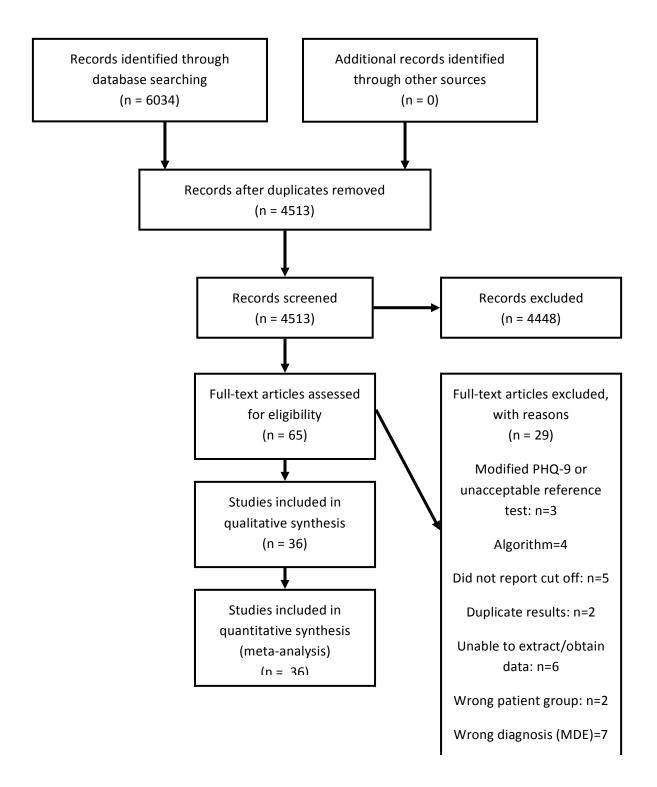

Figure 1: PRISMA flowchart - search and selection of included diagnostic accuracy studies for the systematic review of studies reporting diagnostic accuracy of the PHQ-9 at using the summed items scoring method (Manea et al, 2014)