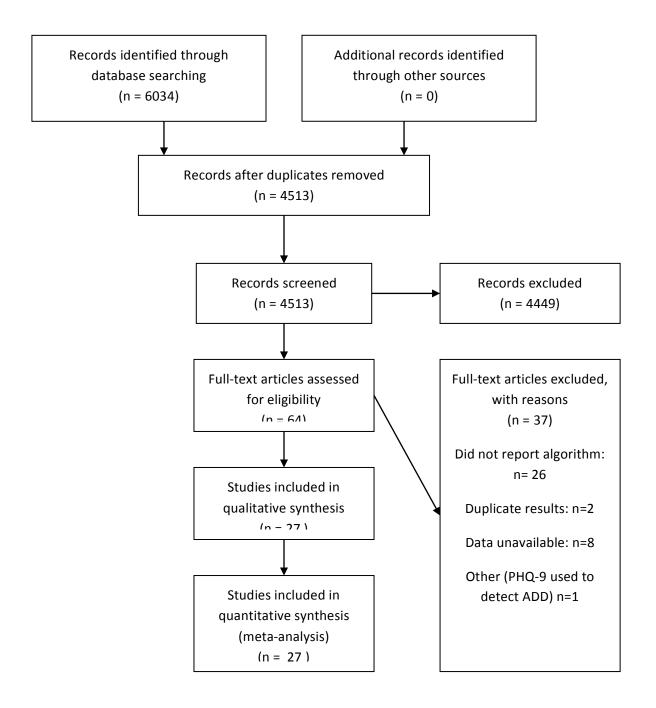

Figure 2: PRISMA flowchart - search and selection of included diagnostic accuracy studies for the systematic review of studies reporting diagnostic accuracy of the PHQ-9 at using the algorithm scoring method (Moriarty et al., 2015)