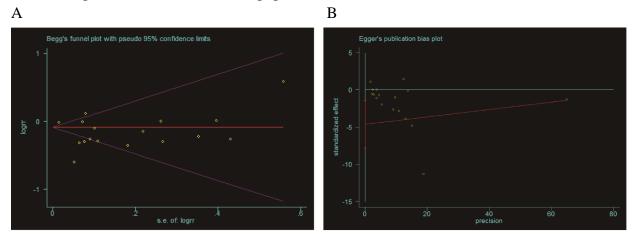

Figure S3: Test result for publication bias. (A) Begg's test; (B) Egger's test.

| Study/<br>year | Selection                    |                                    |                          |                               | Control for        | Exposure                  |                                                 |                     | NOS   |         |   |   |   |   |   |   |   |   |   |
|----------------|------------------------------|------------------------------------|--------------------------|-------------------------------|--------------------|---------------------------|-------------------------------------------------|---------------------|-------|---------|---|---|---|---|---|---|---|---|---|
|                | Adequate definition of cases | Representa<br>tiveness of<br>cases | Selection<br>of controls | Definiti<br>on of<br>controls | important factors* | Ascertainment of exposure | Same method to ascertain for cases and controls | Nonresponse<br>rate | Score |         |   |   |   |   |   |   |   |   |   |
|                |                              |                                    |                          |                               |                    |                           |                                                 |                     |       | Elbaz   | 1 | 1 | 1 | 1 | 1 | 1 | 1 | 0 | 7 |
|                |                              |                                    |                          |                               |                    |                           |                                                 |                     |       | 2002    |   |   |   |   |   |   |   |   |   |
|                |                              |                                    |                          |                               |                    |                           |                                                 |                     |       | Guttman | 1 | 0 | 1 | 1 | 1 | 1 | 1 | 0 | 6 |
|                |                              |                                    |                          |                               |                    |                           |                                                 |                     |       | 2004    |   |   |   |   |   |   |   |   |   |
| Powers         | 1                            | 1                                  | 0                        | 1                             | 1                  | 1                         | 1                                               | 0                   | 6     |         |   |   |   |   |   |   |   |   |   |
| 2006           |                              |                                    |                          |                               |                    |                           |                                                 |                     |       |         |   |   |   |   |   |   |   |   |   |
| Driver         | 1                            | 1                                  | 1                        | 1                             | 1                  | 0                         | 1                                               | 0                   | 6     |         |   |   |   |   |   |   |   |   |   |
| 2007           |                              |                                    |                          |                               |                    |                           |                                                 |                     |       |         |   |   |   |   |   |   |   |   |   |
| Fois           | 1                            | 0                                  | 1                        | 1                             | 2                  | 1                         | 1                                               | 0                   | 7     |         |   |   |   |   |   |   |   |   |   |
| 2010           |                              |                                    |                          |                               |                    |                           |                                                 |                     |       |         |   |   |   |   |   |   |   |   |   |
| Lo             | 1                            | 1                                  | 1                        | 1                             | 2                  | 1                         | 0                                               | 0                   | 7     |         |   |   |   |   |   |   |   |   |   |
| 2010           |                              |                                    |                          |                               |                    |                           |                                                 |                     |       |         |   |   |   |   |   |   |   |   |   |
| Becker         | 1                            | 1                                  | 1                        | 1                             | 1                  | 0                         | 1                                               | 0                   | 6     |         |   |   |   |   |   |   |   |   |   |
| 2010           |                              |                                    |                          |                               |                    |                           |                                                 |                     |       |         |   |   |   |   |   |   |   |   |   |
| Rugbjerg2      | 1                            | 0                                  | 1                        | 1                             | 1                  | 1                         | 1                                               | 1                   | 7     |         |   |   |   |   |   |   |   |   |   |
| 012            |                              |                                    |                          |                               |                    |                           |                                                 |                     |       |         |   |   |   |   |   |   |   |   |   |
| Wirdefeldt     | 1                            | 1                                  | 1                        | 1                             | 1                  | 1                         | 1                                               | 0                   | 7     |         |   |   |   |   |   |   |   |   |   |
| 2013           |                              |                                    |                          |                               |                    |                           |                                                 |                     |       |         |   |   |   |   |   |   |   |   |   |
| Ong            | 1                            | 1                                  | 1                        | 1                             | 1                  | 1                         | 1                                               | 1                   | 8     |         |   |   |   |   |   |   |   |   |   |
| 2014           |                              |                                    |                          |                               |                    |                           |                                                 |                     |       |         |   |   |   |   |   |   |   |   |   |
| Lin            | 1                            | 1                                  | 1                        | 1                             | 1                  | 1                         | 1                                               | 0                   | 7     |         |   |   |   |   |   |   |   |   |   |
| 2015           |                              |                                    |                          |                               |                    |                           |                                                 |                     |       |         |   |   |   |   |   |   |   |   |   |
| Peretz         | 1                            | 1                                  | 1                        | 0                             | 1                  | 1                         | 1                                               | 1                   | 7     |         |   |   |   |   |   |   |   |   |   |
| 2016           |                              |                                    |                          |                               |                    |                           |                                                 |                     |       |         |   |   |   |   |   |   |   |   |   |
| Tacik          | 1                            | 1                                  | 1                        | 0                             | 0                  | 1                         | 1                                               | 0                   | 5     |         |   |   |   |   |   |   |   |   |   |
| 2016           |                              |                                    |                          |                               |                    |                           |                                                 |                     |       |         |   |   |   |   |   |   |   |   |   |
| Freedman       | 1                            | 1                                  | 0                        | 0                             | 1                  | 1                         | 1                                               | 0                   | 5     |         |   |   |   |   |   |   |   |   |   |
| 2016           |                              |                                    |                          |                               |                    |                           |                                                 |                     |       |         |   |   |   |   |   |   |   |   |   |
| Jespersen      | 1                            | 1                                  | 1                        | 1                             | 1                  | 1                         | 1                                               | 0                   | 7     |         |   |   |   |   |   |   |   |   |   |
| 2016           |                              |                                    |                          |                               |                    |                           |                                                 |                     |       |         |   |   |   |   |   |   |   |   |   |