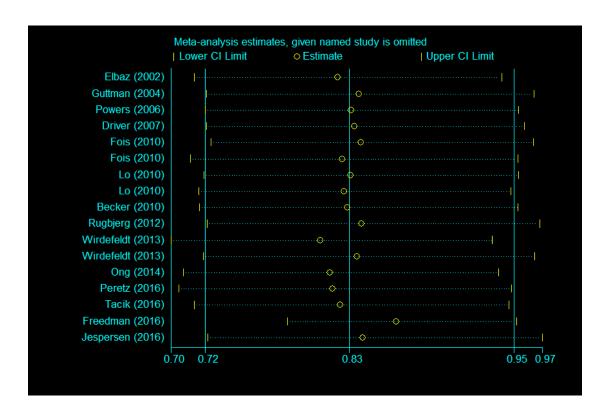

**Figure S1:** Sensitivity analysis for the association between Parkinson's disease and risk of prostate cancer in Western population.

**Figure S2:** Cumulative meta-analysis or the association between Parkinson's disease and risk of prostate cancer in Western population.