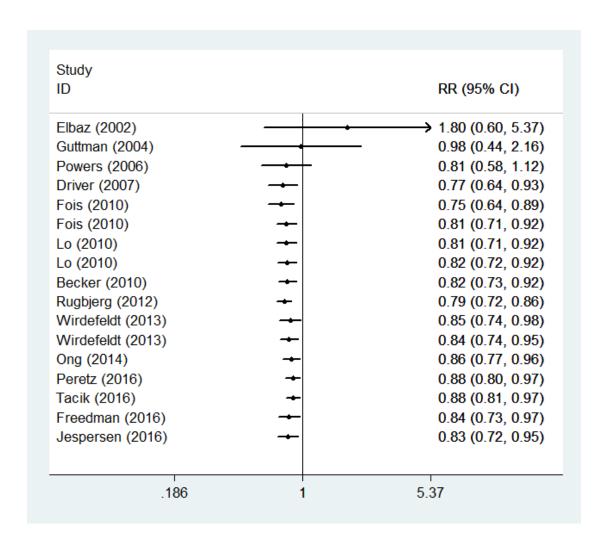

**Figure S1:** Sensitivity analysis for the association between Parkinson's disease and risk of prostate cancer in Western population.

**Figure S2:** Cumulative meta-analysis or the association between Parkinson's disease and risk of prostate cancer in Western population.