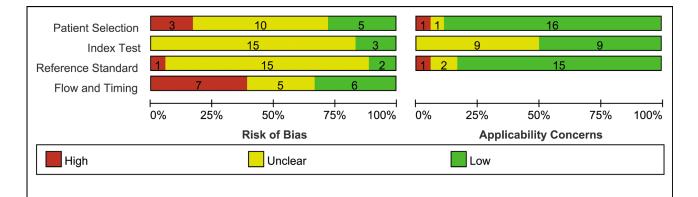

Supplementary Figure 1: Risk of bias and applicability concerns graph review authors' judgements about each domain presented as percentages across included studies.

Supplementary Figure 2: Subgroup analysis in language of the included studies Subgroup analysis in language of the included studies.