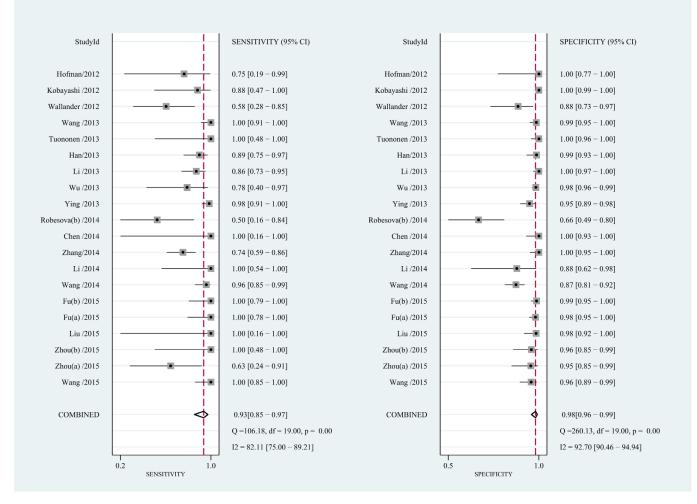

## **Diagnostic accuracy of PCR for detecting ALK gene** rearrangement in NSCLC patients: A systematic review and meta-analysis

SUPPLEMENTARY MATERIALS

**Supplementary Table 1: Characteristics of studies included in the review.** See Supplementary\_Table 1



Supplementary Figure 1: Risk of bias and applicability concerns graph review authors' judgements about each domain presented as percentages across included studies.



Supplementary Figure 2: Subgroup analysis in language of the included studies Subgroup analysis in language of the included studies.



Supplementary Figure 3: Subgroup analysis in PCR of the included studies.