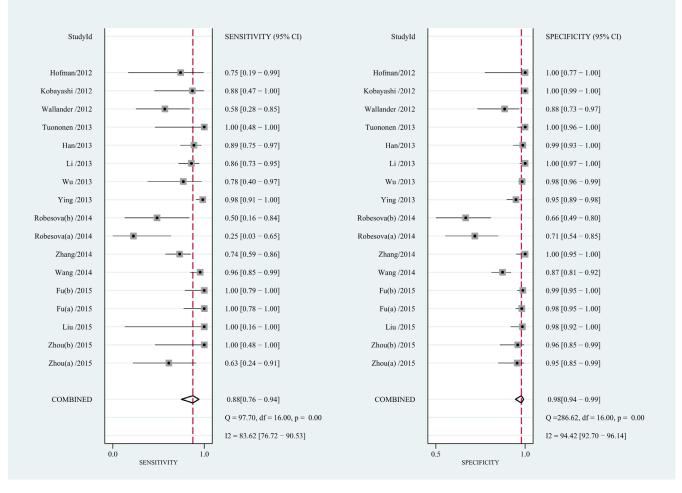

## **Diagnostic accuracy of PCR for detecting ALK gene** rearrangement in NSCLC patients: A systematic review and meta-analysis

SUPPLEMENTARY MATERIALS

**Supplementary Table 1: Characteristics of studies included in the review.** See Supplementary\_Table 1



Supplementary Figure 1: Risk of bias and applicability concerns graph review authors' judgements about each domain presented as percentages across included studies.



Supplementary Figure 2: Subgroup analysis in language of the included studies Subgroup analysis in language of the included studies.



Supplementary Figure 3: Subgroup analysis in PCR of the included studies.