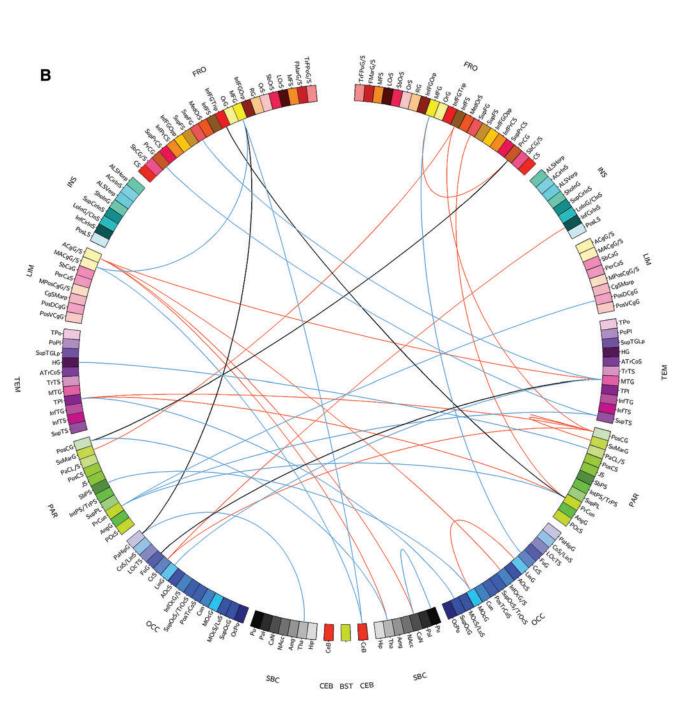

**SUPPLEMENTARY FIG. S4.** (**A**) Connectogram of 100 most informative features from RF and CRF models. The connections from the RF model were taken from Chen and colleagues (2015). Red connections: RF model only, blue: CRF model only, black: features from both RF and CRF. There were 32 anatomically identical features that were shared by both models with slightly varying degrees of importance depending on the model. (**B**) The 20 most informative features from RF and CRF using the same color scheme (**A**). Only four identical features were selected by both RF and CRF. CRF, conditional random forest; RF, random forest.

**SUPPLEMENTARY FIG. S4.** (Continued).