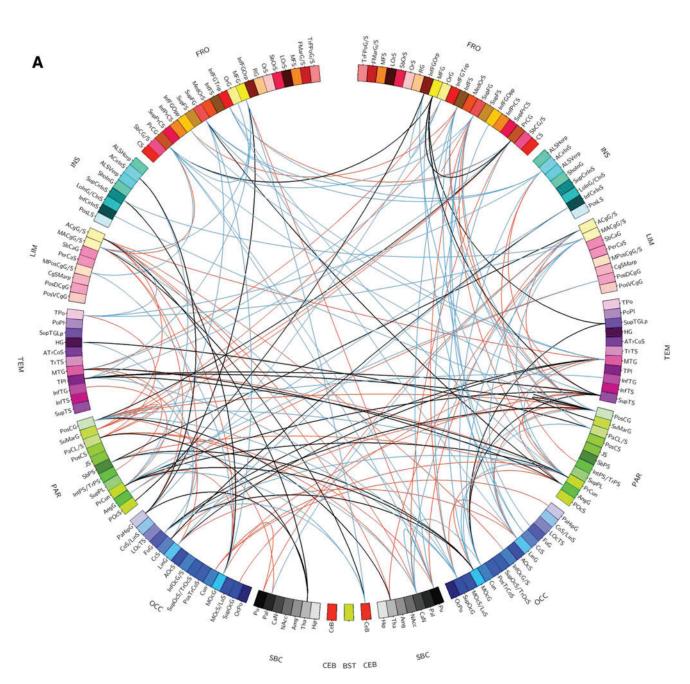

**SUPPLEMENTARY FIG. S4.** (**A**) Connectogram of 100 most informative features from RF and CRF models. The connections from the RF model were taken from Chen and colleagues (2015). Red connections: RF model only, blue: CRF model only, black: features from both RF and CRF. There were 32 anatomically identical features that were shared by both models with slightly varying degrees of importance depending on the model. (**B**) The 20 most informative features from RF and CRF using the same color scheme (**A**). Only four identical features were selected by both RF and CRF. CRF, conditional random forest; RF, random forest.