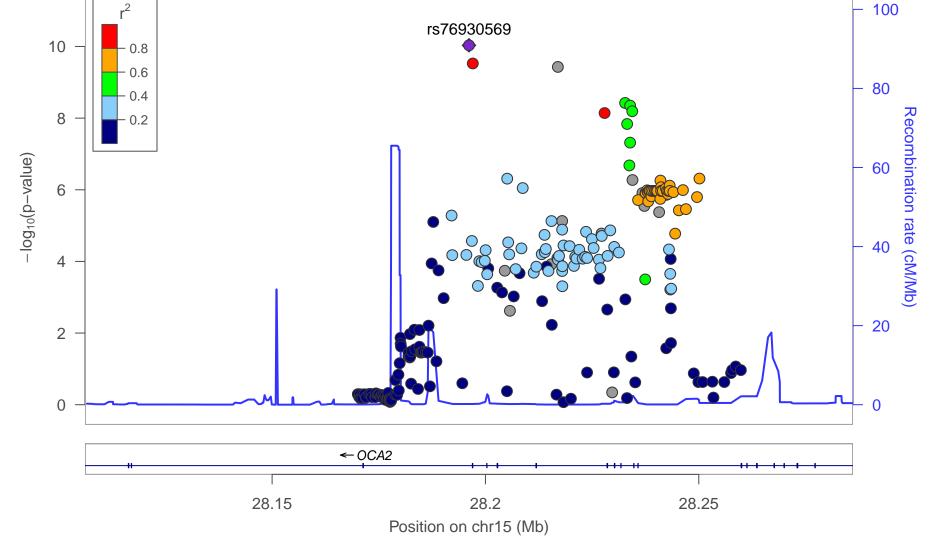

min P.value: 2.42E-6 [chr7:67216370]

max P.value: 9.89E-1 [chr7:67210827]

date: Fri Jul 28 02:01:21 2017

build: hg19

display range: chr15:28106145-28286145 [28106145-28286145]

hilite range: 0 - 0 [0 - 0]

reference SNP: chr15:28196145

number of SNPs plotted: 221

min P.value: 9.27E-11 [chr15:28196145]

max P.value: 8.49E-1 [chr15:28218295]