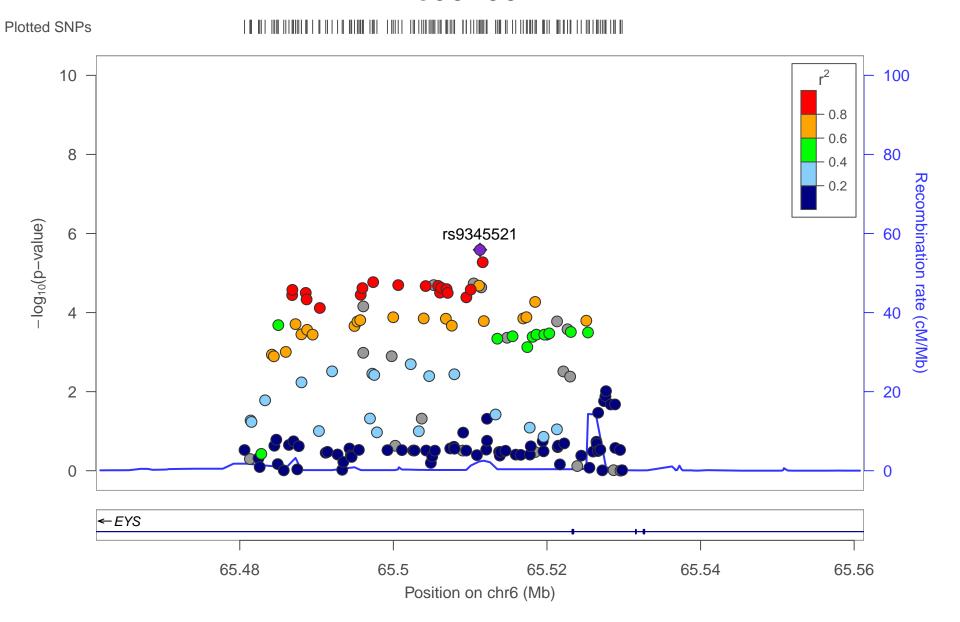

hilite range: 0 - 0 [0 - 0]

reference SNP: chr5:119016414

number of SNPs plotted: 198

min P.value: 5.94E-6 [chr5:119015012]

max P.value: 9.51E-1 [chr5:118997478]

rs9345521

date: Fri Jul 28 02:12:33 2017

build: hg19

display range: chr6:65461281-65561281 [65461281-65561281]

hilite range: 0 - 0 [0 - 0]

reference SNP: chr6:65511281

number of SNPs plotted: 157

min P.value: 2.59E-6 [chr6:65511281]

max P.value: 9.97E-1 [chr6:65529577]