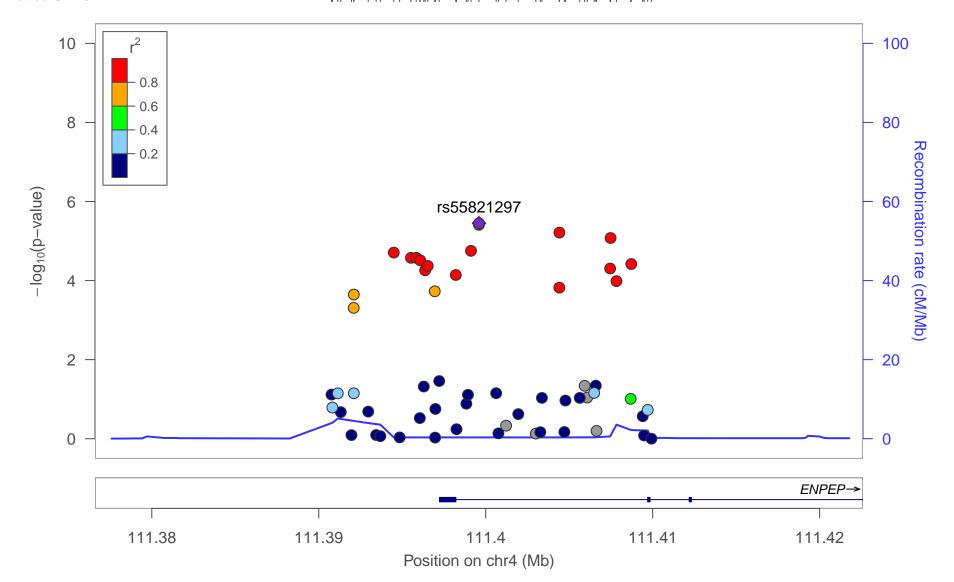

max P.value: 9.98E-1 [chr4:111409925]

rs72763726

date: Fri Jul 28 01:56:56 2017

build: hg19

display range: chr5:81992846-82096846 [81992846-82096846]

hilite range: 0 - 0 [0 - 0]

reference SNP: chr5:82044846

number of SNPs plotted: 175

min P.value: 2.04E-6 [chr5:82044846]

max P.value: 9.92E-1 [chr5:82046207]

rs330203

date: Fri Jul 28 01:03:38 2017

build: hg19

display range: chr5:118966414-119066414 [118966414-119066414]