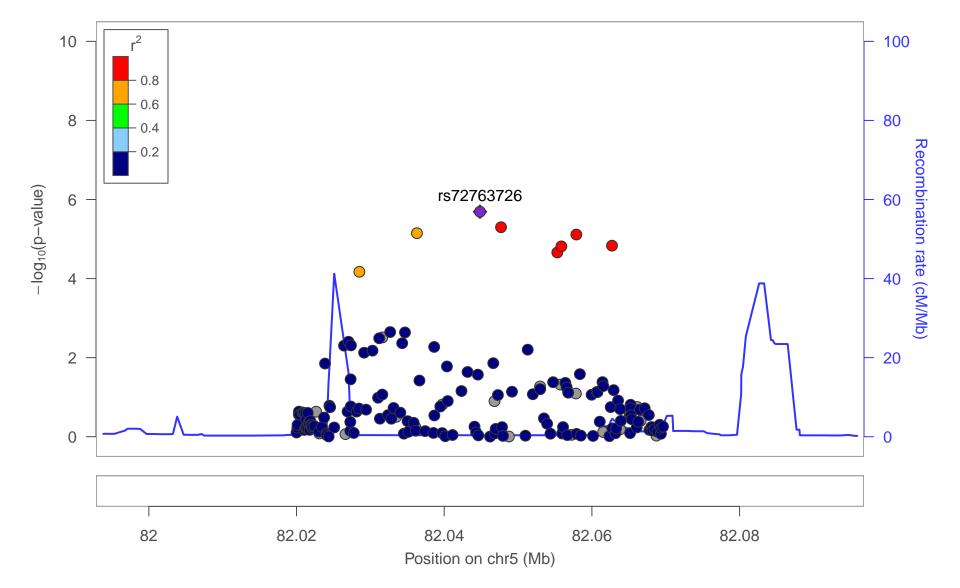

number of SNPs plotted: 175

min P.value: 2.04E-6 [chr5:82044846]

max P.value: 9.92E-1 [chr5:82046207]

rs330203

date: Fri Jul 28 01:03:38 2017

build: hg19

display range: chr5:118966414-119066414 [118966414-119066414]

hilite range: 0 - 0 [0 - 0]

reference SNP: chr5:119016414

number of SNPs plotted: 198

min P.value: 5.94E-6 [chr5:119015012]

max P.value: 9.51E-1 [chr5:118997478]

rs9345521

date: Fri Jul 28 02:12:33 2017

build: hg19