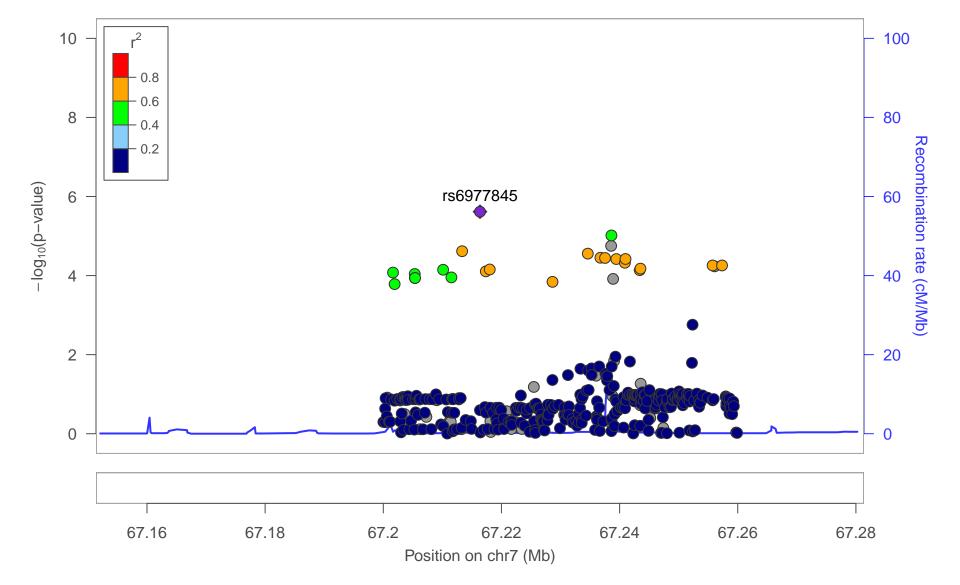

max P.value: 9.98E-1 [chr6:120103856]

date: Fri Jul 28 01:50:05 2017

build: hg19

display range: chr7:67151370-67281370 [67151370-67281370]

hilite range: 0 - 0 [0 - 0]

reference SNP: chr7:67216370

number of SNPs plotted: 355

min P.value: 2.42E-6 [chr7:67216370]

max P.value: 9.89E-1 [chr7:67210827]

date: Fri Jul 28 02:01:21 2017

build: hg19

display range: chr15:28106145-28286145 [28106145-28286145]

hilite range: 0 - 0 [0 - 0]

reference SNP: chr15:28196145