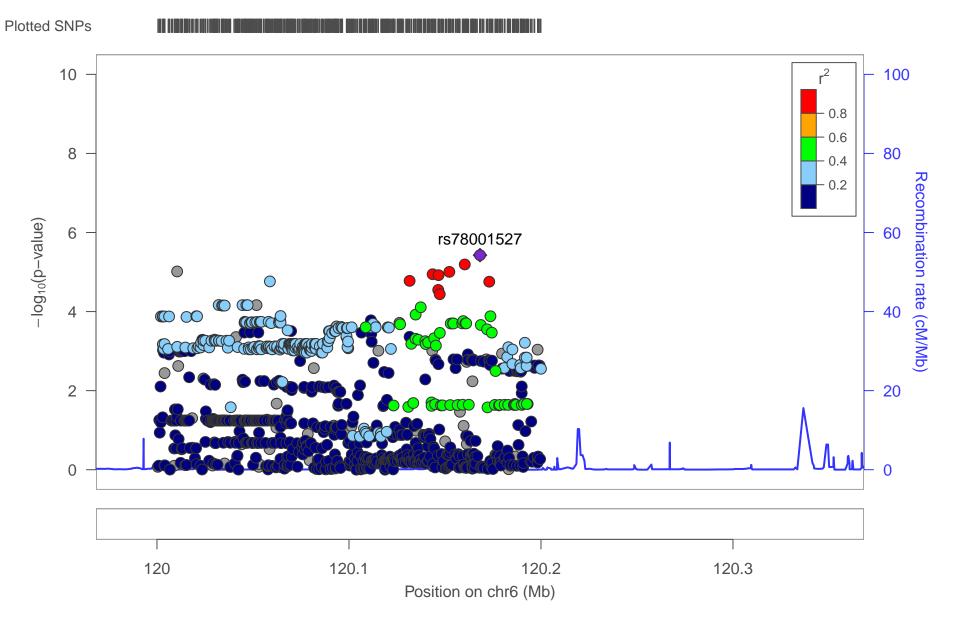

date: Fri Jul 28 02:07:52 2017

build: hg19

display range: chr6:119968240-120368240 [119968240-120368240]

hilite range: 0 - 0 [0 - 0]

reference SNP: chr6:120168240

number of SNPs plotted: 929

min P.value: 3.74E-6 [chr6:120168240]

max P.value: 9.98E-1 [chr6:120103856]

date: Fri Jul 28 01:50:05 2017

build: hg19

display range: chr7:67151370-67281370 [67151370-67281370]

hilite range: 0 - 0 [0 - 0]

reference SNP: chr7:67216370

number of SNPs plotted: 355