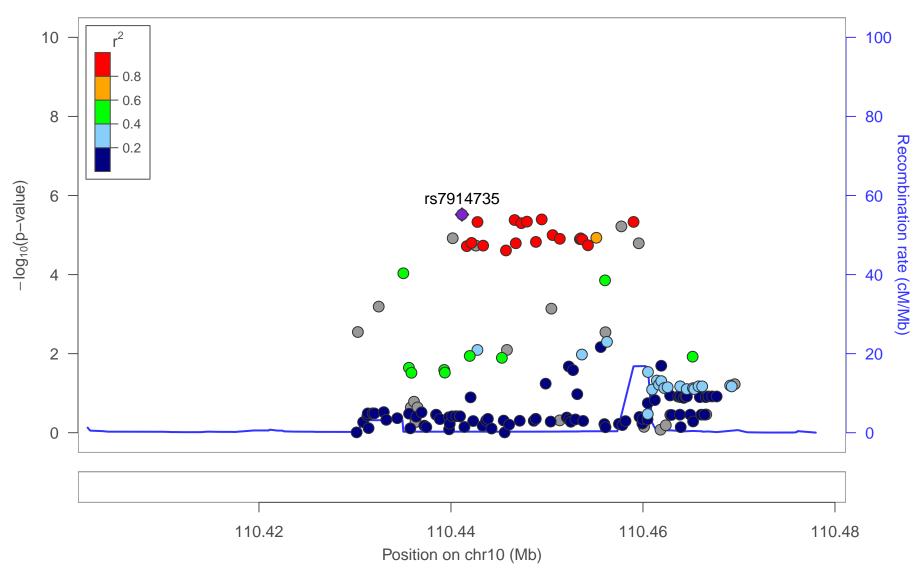

### Plotted SNPs

date: Fri Jul 28 05:22:06 2017

build: hg19

display range: chr10:110401149-110481149 [110401149-110481149]

hilite range: 0 - 0 [0 - 0]

reference SNP: chr10:110441149

number of SNPs plotted: 151

min P.value: 3.03E-6 [chr10:110441149]

max P.value: 9.83E-1 [chr10:110445589]

date: Mon Aug 7 13:51:19 2017

build: hg19

display range: chr19:9101468-9151468 [9101468-9151468]

hilite range: 0 - 0 [0 - 0]

reference SNP: chr19:9126468