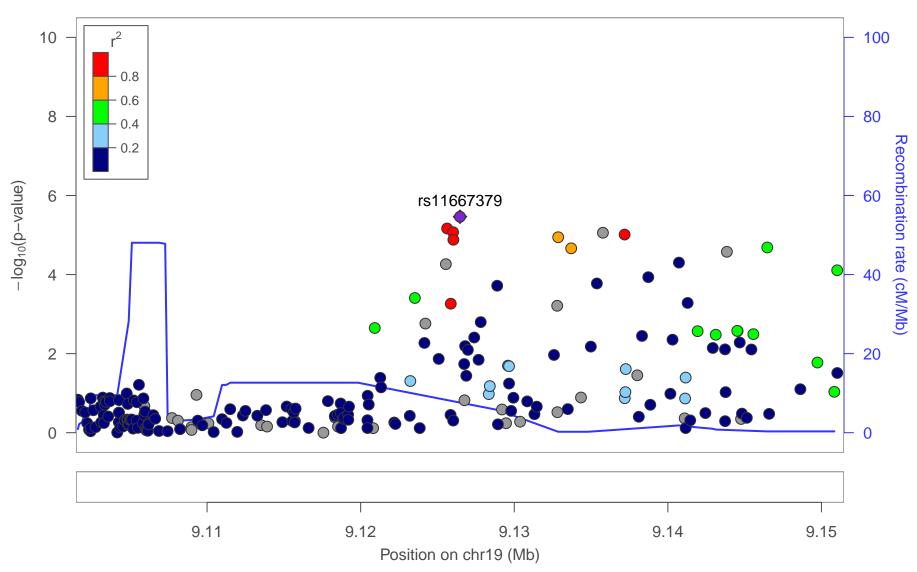

min P.value: 3.03E-6 [chr10:110441149]

max P.value: 9.83E-1 [chr10:110445589]

date: Mon Aug 7 13:51:19 2017

build: hg19

display range: chr19:9101468-9151468 [9101468-9151468]

hilite range: 0 - 0 [0 - 0]

reference SNP: chr19:9126468

number of SNPs plotted: 205

min p-value: 3.45E-6 [chr19:9126468]

max p-value: 9.96E-1 [chr19:9117576]