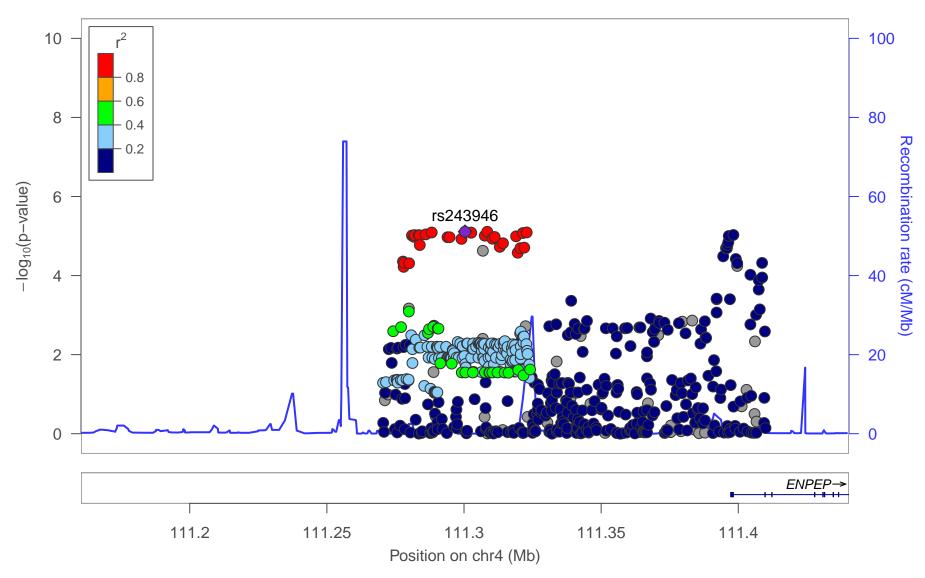

min P.value: 7.74E-6 [chr4:111300362]

max P.value: 9.99E-1 [chr4:111356969]

**Plotted SNPs** 

date: Fri Jul 28 05:43:18 2017

build: hg19

display range: chr8:130588606-130668606 [130588606-130668606]

hilite range: 0 - 0 [0 - 0]

reference SNP: chr8:130628606

number of SNPs plotted: 143

min P.value: 7.13E-6 [chr8:130628606]

max P.value: 9.93E-1 [chr8:130617692]