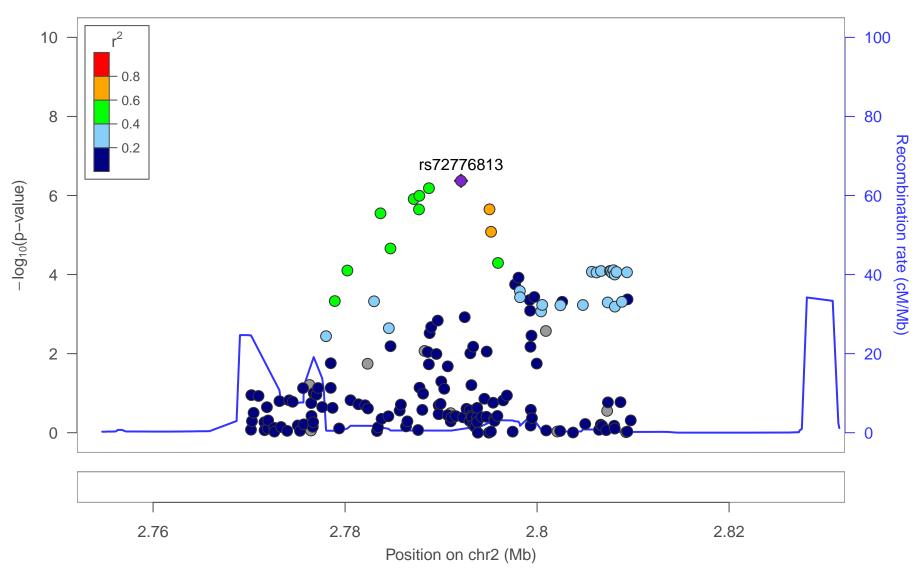

### Plotted SNPs

date: Fri Jul 28 05:11:02 2017

build: hg19

display range: chr4:111160362-111440362 [111160362-111440362]

hilite range: 0 - 0 [0 - 0]

reference SNP: chr4:111300362

number of SNPs plotted: 562

min P.value: 7.74E-6 [chr4:111300362]

max P.value: 9.99E-1 [chr4:111356969]

**Plotted SNPs** 

date: Fri Jul 28 05:43:18 2017

build: hg19

display range: chr8:130588606-130668606 [130588606-130668606]

hilite range: 0 - 0 [0 - 0]