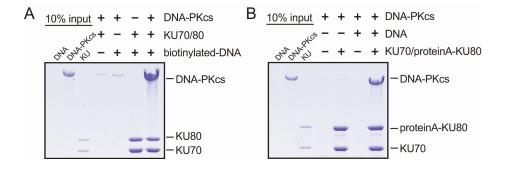

## **Supplementary information, Figure S7**

**Figure S7 Interaction between DNA-PKcs, KU70/80 and DNA.** (A) *In vitro* pulldown assay for DNA-PKcs, KU70/80 and DNA-PK complex. Biotinylated DNA was incubated with protein or protein complexes and the mixture was applied to streptavidin beads. The bound proteins were subjected to SDS-PAGE and visualized by coomassie brilliant blue staining. (B) *In vitro* pull-down assay for DNA-PKcs, KU70/proteinA-KU80 and DNA. DNA-PKcs was incubated with KU70/proteinA-KU80 in the presence or absence of DNA. The mixture was applied to IgG beads. The bound proteins were detected as in **A**.