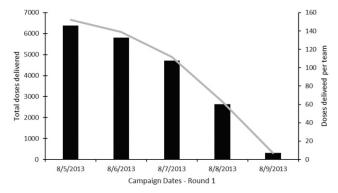

## Supplemental figures for the daily average doses delivered per team.

Supplemental Figure A1. Daily doses delivered—round 1 of oral cholera vaccine (OCV) campaign, Petite Anse, August 5–9, 2013.

Supplemental Figure A3. Daily doses delivered—round 1 of oral cholera vaccine (OCV) campaign, Cerca Carvajal, August 5–9, 2013.