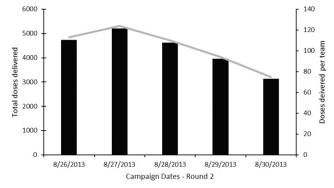

Supplemental Figure A2. Daily doses delivered—round 2 of oral cholera vaccine (OCV) campaign, Petite Anse, August 26–September 10, 2013.

SUPPLEMENTAL FIGURE A4. Daily doses delivered—round 2 of oral cholera vaccine (OCV) campaign, Cerca Carvajal, August 26–30, 2013.