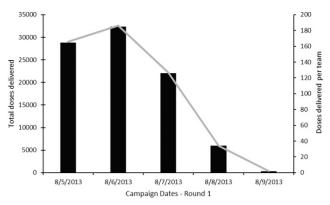

## Supplemental figures for the daily average doses delivered per team.

Supplemental Figure A1. Daily doses delivered—round 1 of oral cholera vaccine (OCV) campaign, Petite Anse, August 5–9, 2013.

Supplemental Figure A3. Daily doses delivered—round 1 of oral cholera vaccine (OCV) campaign, Cerca Carvajal, August 5–9, 2013.