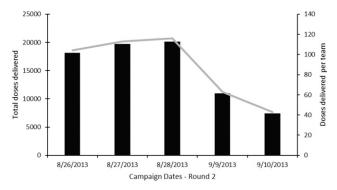

Supplemental Figure A2. Daily doses delivered—round 2 of oral cholera vaccine (OCV) campaign, Petite Anse, August 26–September 10, 2013.

SUPPLEMENTAL FIGURE A4. Daily doses delivered—round 2 of oral cholera vaccine (OCV) campaign, Cerca Carvajal, August 26–30, 2013.