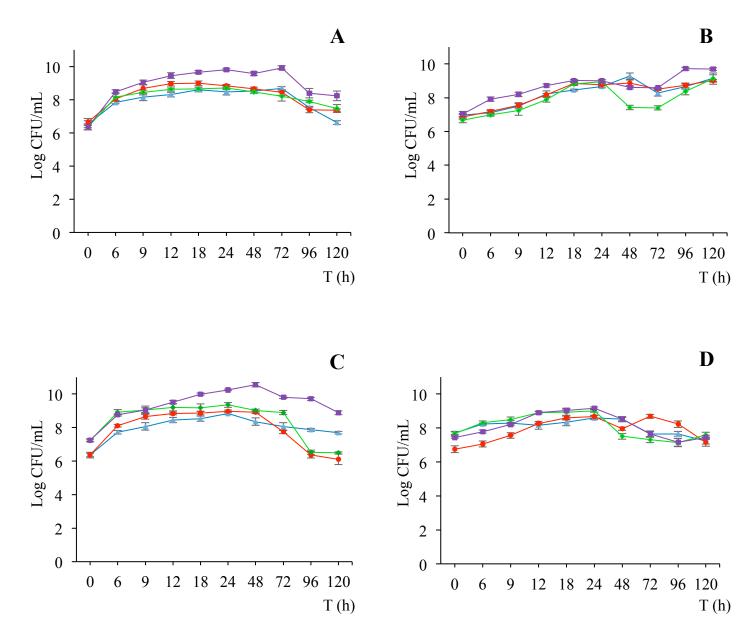

**S2** Fig. Baterial growth in SYP or PY-Ca liquid media for bacteria grown individually or all together.

A) Growth of the four strains individually inoculated in SYP liquid medium. B) Growth of the four strains under co-inoculation in SYP liquid medium. C) Growth of the four strains individually inoculated in PY-Ca liquid medium. D) Growth of the four strains under co-inoculation in PY-Ca liquid medium. Purple lines means the growth of *Sphingomonas* sp. OF178, red lines means the growth of *P. putida* KT2440, green lines means the growth of *Acinetobacter* sp. EMM02, and blue lines means the growth of *A. brasilense* Sp7. Each point represent the media of five independent determinations and the respective standard deviation. The growth of strains was similar both growing individually or together as a consortium.