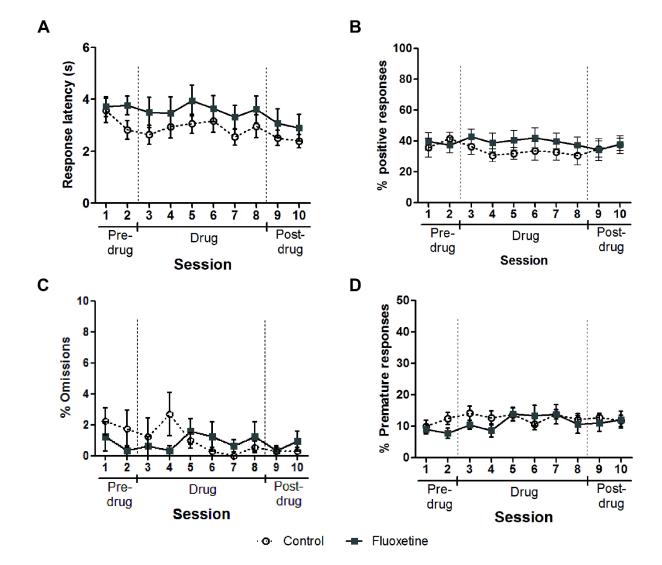

**Supplementary Figure 4** – Behavioural data from the judgement bias task following chronic treatment with an antidepressant.

Rats in the fluoxetine (control) group were administered daily with fluoxetine (saline vehicle) to measure the effect of chronic treatment with an antidepressant on judgement bias. There were no significant differences between groups during the pre-drug period for any measure. (A/B/C/D) Chronic treatment with fluoxetine had no effect on response latency, percentage positive responses, percentage omissions or percentage of premature responses. Data represent mean  $\pm$  SEM. Control group: n=9, fluoxetine-treated group: n=8.