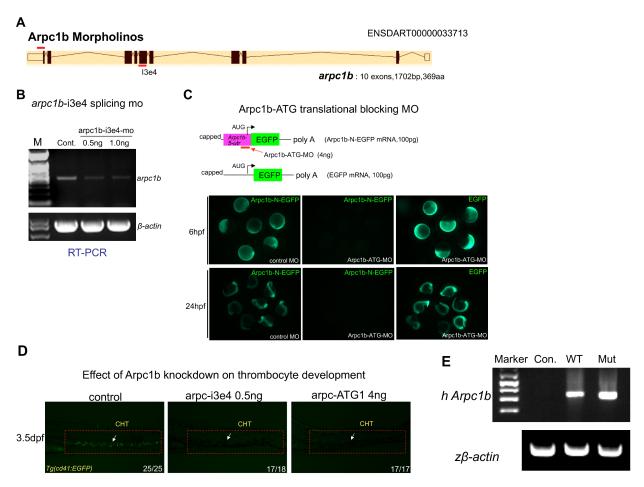

Supplementary Figure 3. Validation of *arpc1b* knockdown in zebrafish embryo.

A. Genomic structure of zebrafish *arpc1b* locus. Red lines mark the targeting sites of translationblocking or splicing site MO. B. RT-PCR examination of endogenous *arpc1b* expression in control and *arpc1b* splice site MO injected embryos.  $\beta$ -actin serves as the internal loading control. C. EGFP reporter assay for functional validation of *arpc1b* ATG (translation-blocking) MO. D. Thrombocyte development was disrupted after *arpc1b* knockdown in 3.5dpf Tg(cd41:EGFP) transgenic embryos (red rectangles and white arrows). The embryos were photographed by lateral views. The numbers on the images refer to the fraction of embryos with the depicted phenotype. CHT: caudal hematopoietic tissue. E. The presence of the intact and mutant human *ARPC1B* mRNA employed to rescue development was verified by RT-PCR analysis at 3.5dpf. Supplementary Table 1. Summary of the V(D)J gene usages in the total and unique sequences of TCR and BCR repertoires from patients and controls.