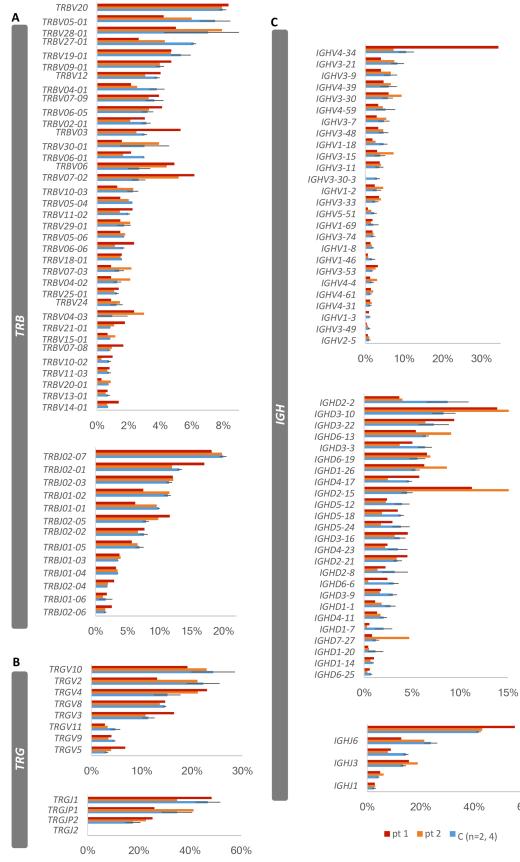

60%

Supplementary Figure 1. Differential *VDJ* gene usage relative to the number of unique sequences in the patients' *TRB*, *TRG* and *IGH* repertoires. The frequencies of gene usages based on unique sequences for the patients for *TRBV* and *TRBJ* genes (A), *TRGV* and *TRGJ* genes (B) and *IGHV*, *IGHD* and *IGHJ* genes (C), are compared to the frequencies (average  $\pm$  SEM) of gene usage of two controls in *TRB* repertoire and four controls in *TRG* and *IGH* repertoires.