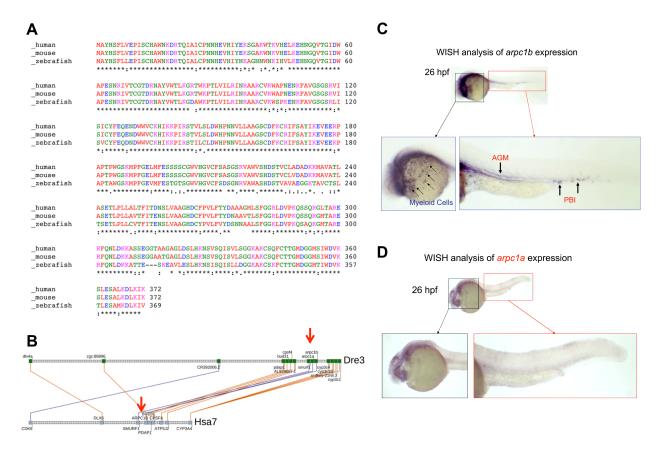

## Supplementary Figure 2. WISH analysis of *arpc1b* and *arpc1a* expression in zebrafish hematopoietic system.

*A*, Amino acid sequence alignments of human, mouse and zebrafish *arpc1b*. \* beneath the sequences indicates identity. *B*, Syntenic relationship between zebrafish *arpc1b* (on Dre.3) and human *ARPC1B* (on Hsa.7). Red arrows indicate that the *arpc1b* gene in zebrafish and the *ARPC1B* gene in humans are flanked by other syntenic orthologs. *C-D*, WISH analysis on 26hpf zebrafish embryo for *arpc1b* (**C**) and *arpc1a* (**D**). Lateral view with head to the left. Insets depict the blood cells in yolk (black arrows), AGM and PBI regions (bold black arrows). *Aprc1a* WISH exhibits staining in head and trunk areas but unlike that of *arpc1b*, it does not stain hematopoietic cells.