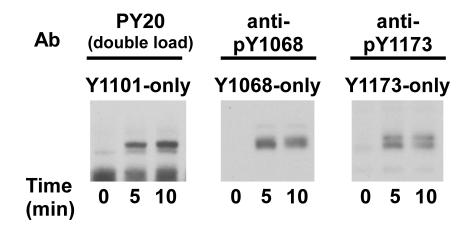

## **Supplemental Figure 1**

Western blotting for autophosphorylation of the Y1101-only, Y1068-only and Y1173 only EGF receptors. Cells expressing the indicated single-Tyr EGF receptors were treated in the absence or presence of 10 nM EGF for the indicated time and RIPA lysates prepared. Left panel) A double load of the lysate from cells expressing the Y1101-only EGF receptor was probed with the anti-phosphotyrosine antibody PY20. Middle panel) A standard load of lysate from cells expressing the Y1068-only EGF receptor was blotted using the site-specific anti-pY1068 antibody. Right panel) A standard load of lysate from cells express the Y1173-only EGF receptor was blotted using the site-specific anti-pY1173 antibody.