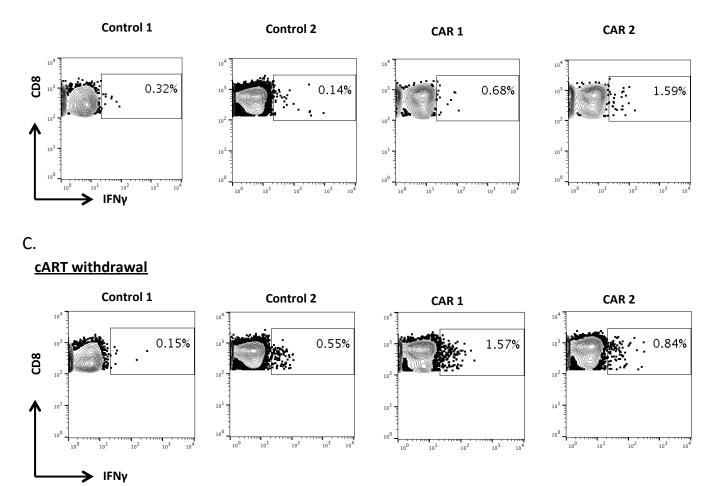

## **During primary SHIV infection prior to cART treatment**

Supplementary Figure 5: Natural anti-SHIV T cell response Responses in Transplanted Animals Following SHIV Challenge and after cART withdrawal. (A) Study schematic indicating time points from which PBMCs were collected for *ex vivo* cytokine assay: unsuppressed primary infection (white arrow) and following withdrawal of cART (gray arrow). Cryopreserved PBMCs were thawed from CAR and control animals during untreated SHIV infection (B) and after cART withdrawal (C) were stimulated with SIVmac peptide pool overnight. Expression of intracellular IFNγ was measured after 6 hours of additional GolgiPlug treatment.