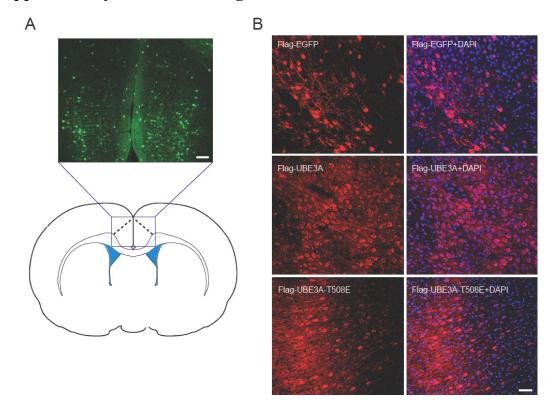

## **Supplementary information, Figure S8**

Figure S8 Stereotaxic injection of indicated AAVs into mouse PFC regions. (A) Representative image of mouse brain coronal slice showed the bilateral injection of AAV-SynI-Flag-EGFP virus into medial PFC region. Scale bar, 100 μm. (B) Visualization of Flag-tagged EGFP, UBE3A or UBE3AT508E mutant proteins in medial PFC regions. Slices were subjected to immunostaining with anti-Flag and subsequently Cy3-conjugated secondary antibodies, followed by fluorescence microscopy analyses. The Flag-tagged proteins were shown in red, and the cell nucleus stained with DAPI. Scale bar, 50 μm.