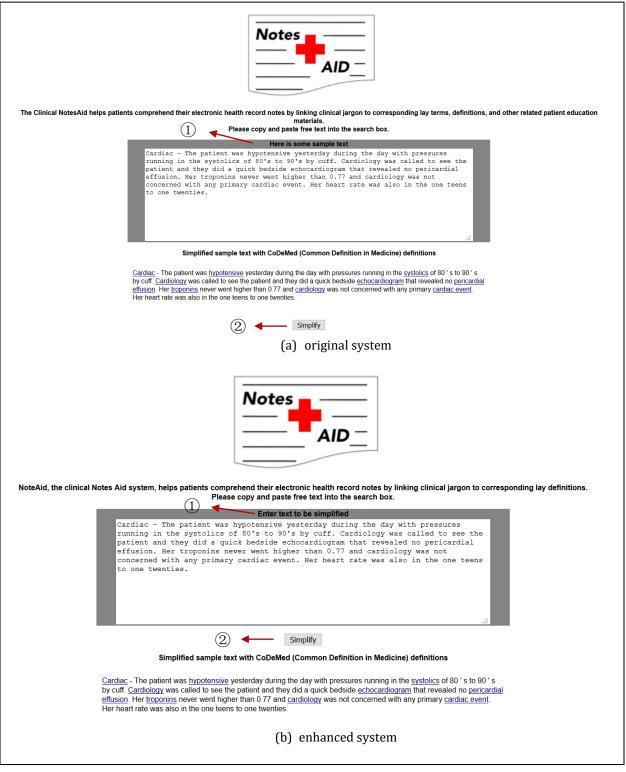

## Figure A6-2. Comparison of the original NoteAid system and the enhanced system in displaying system output

Notes:

- 1 The new system improved clarify of the input box label
- ② The new system keeps the simplify button right below the input box