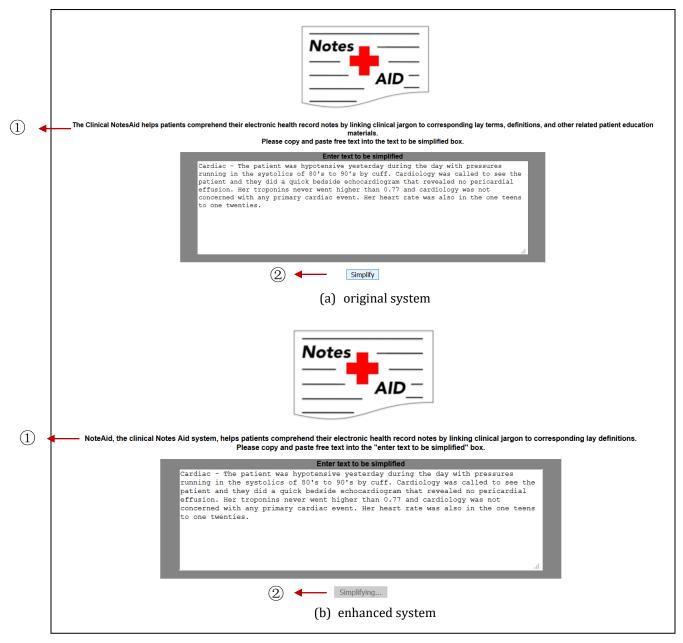

## Multimedia Appendix 6. User interfaces of the original NoteAid system used in this study and the system with post-evaluation enhancements

Figure A6-1. Comparison of user interfaces of the original NoteAid system and the enhanced system when they are processing the input text

Notes:

① The new system improved clarify of the introduction text for the NoteAid system

② The new system disables and greys out the "simplify" button when the system starts to process the input text and re-enables it after the processing completes