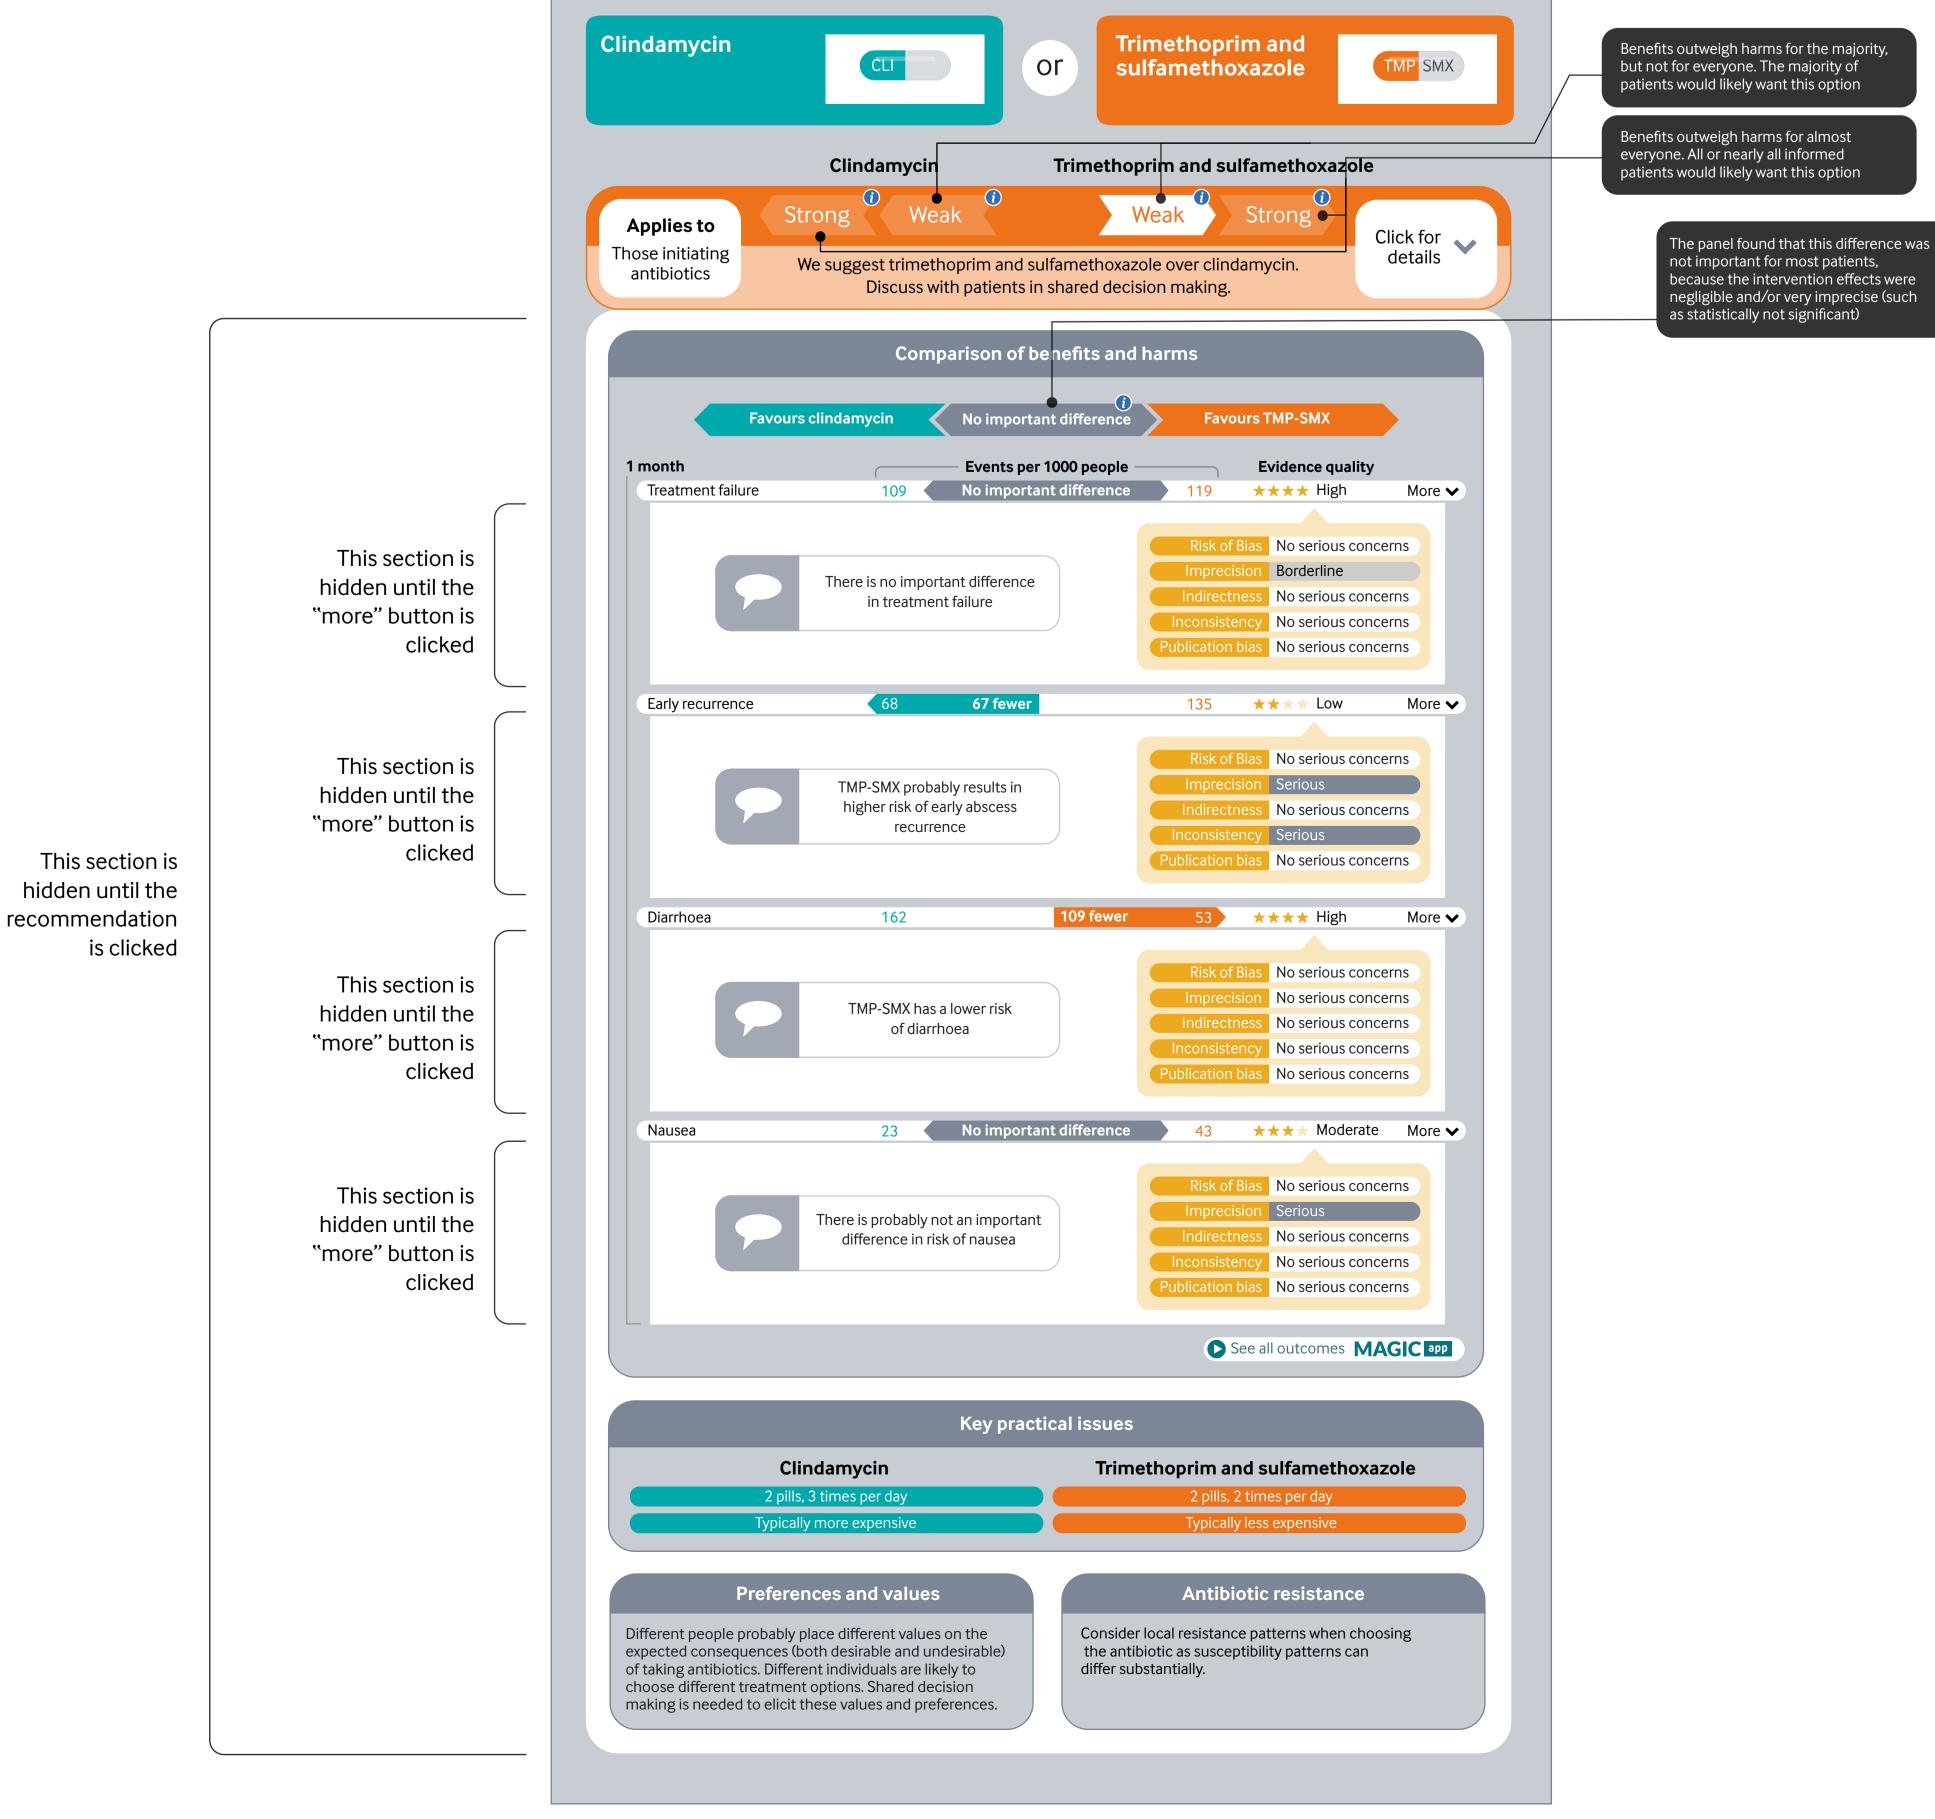

## Static screenshot of the fully-expanded graphic

Comparison 2 For patients who have chosen to initiate antibiotics:

Comparison 3

For patients who have chosen to initiate antibiotics:

© 2017 BMJ Publishing group Ltd.