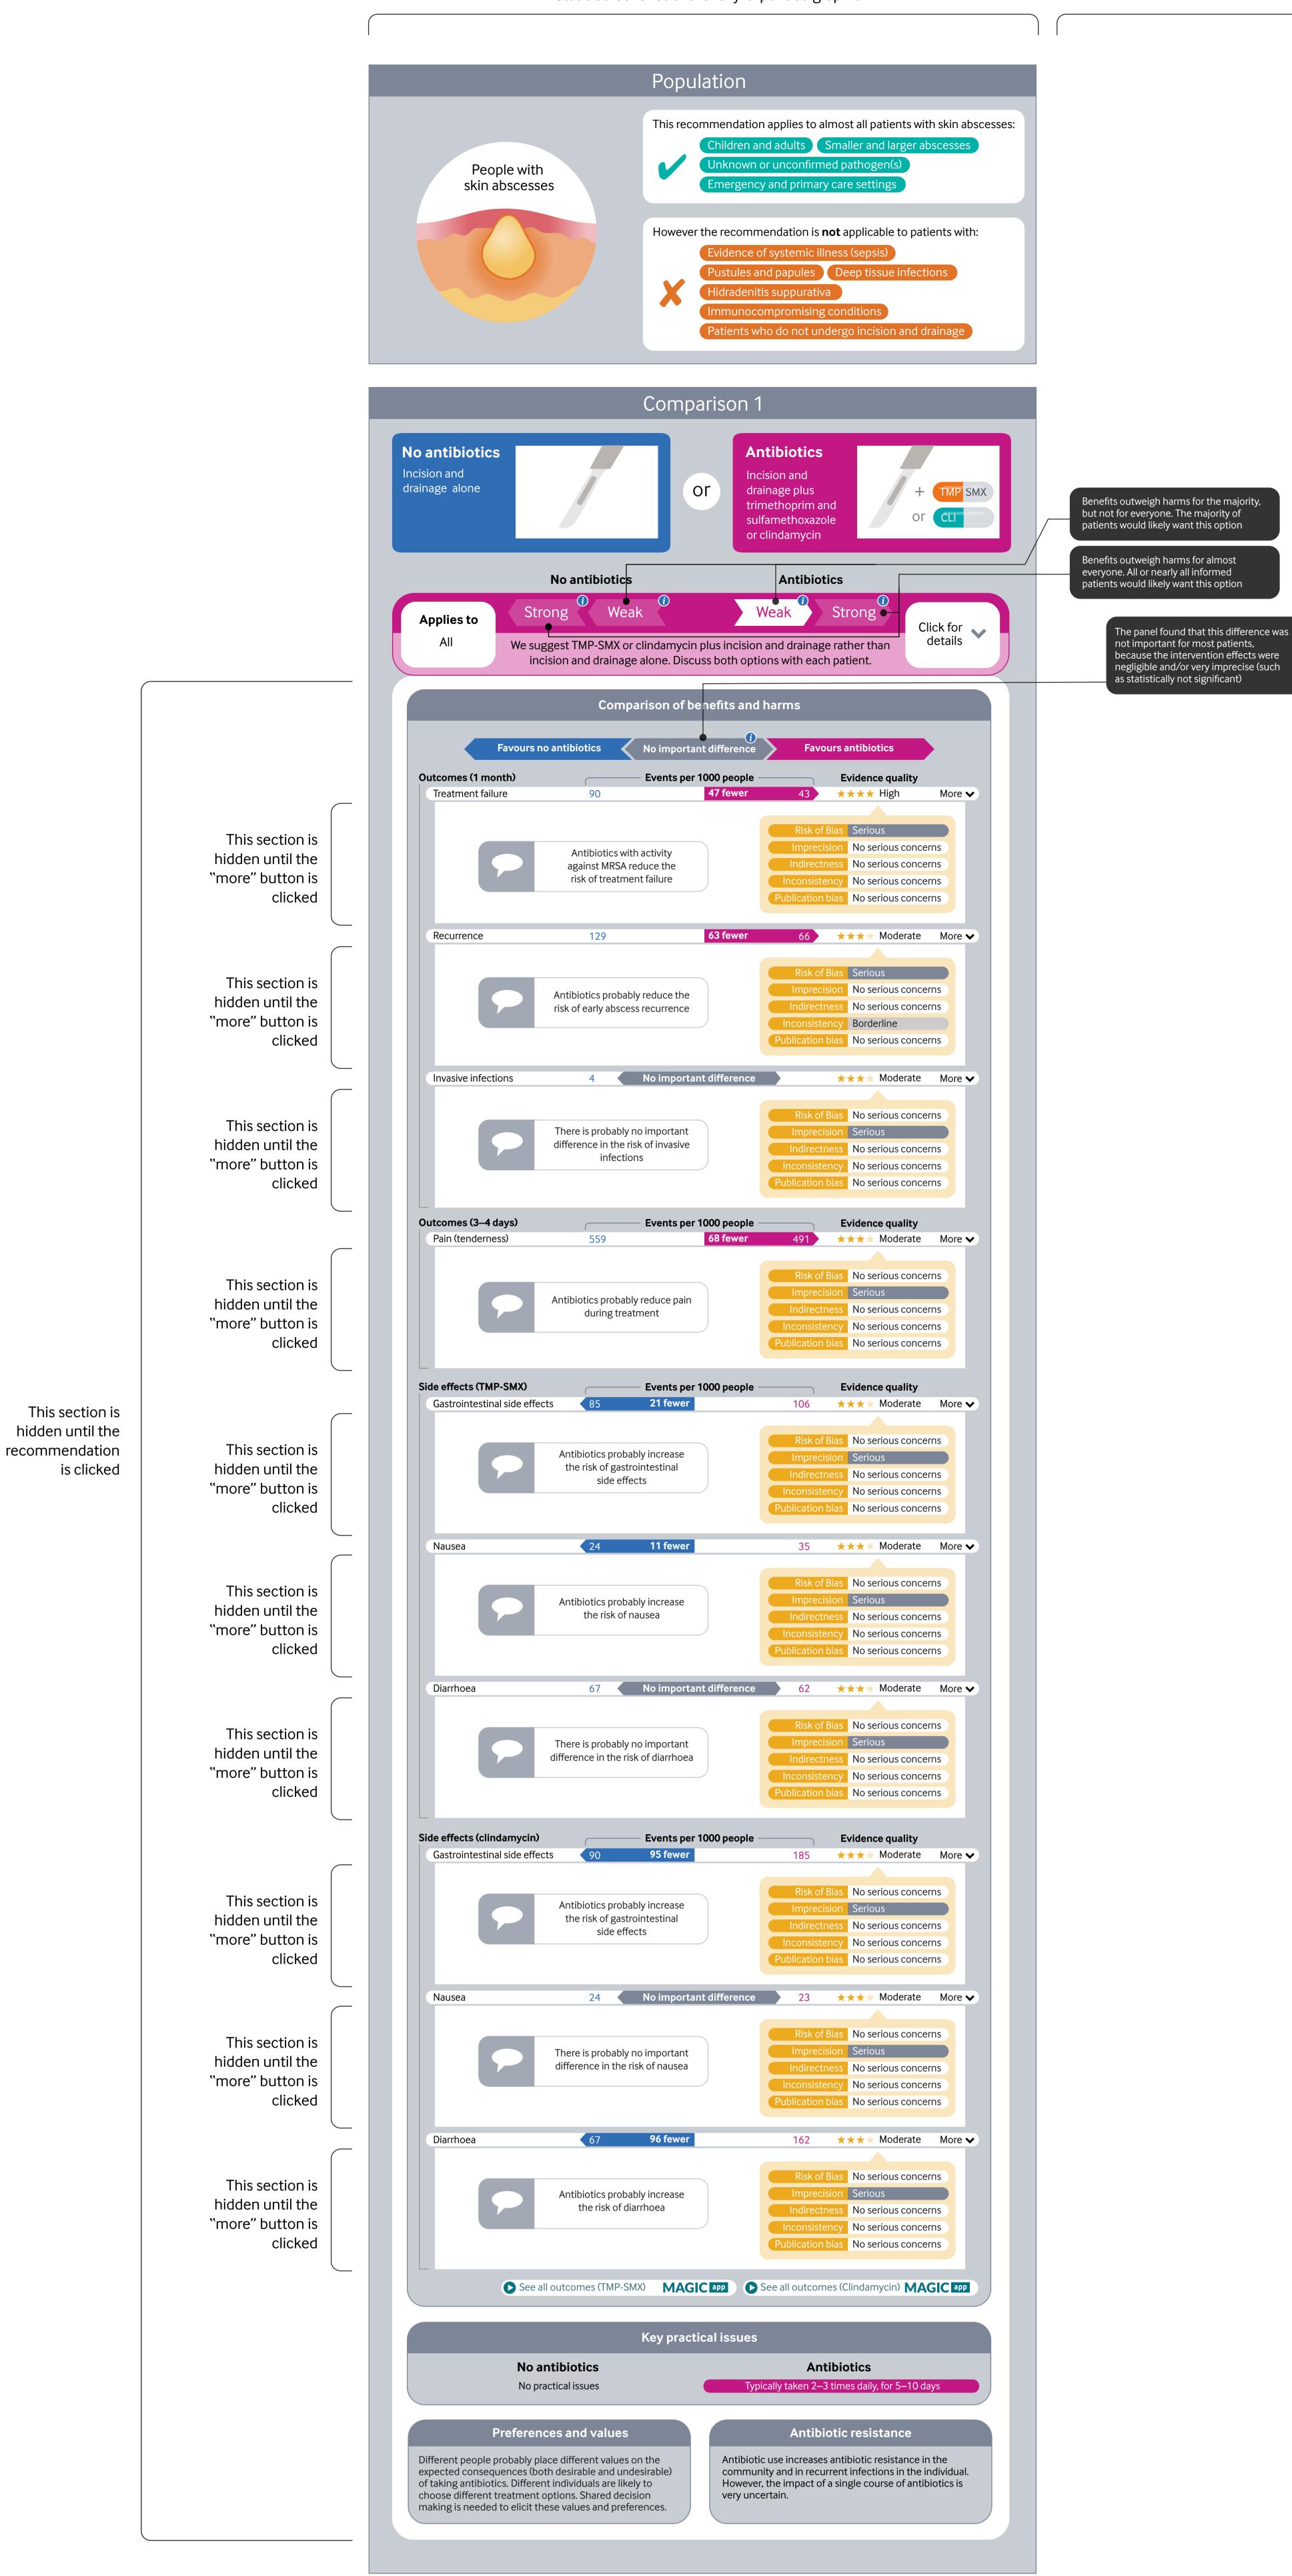

## Static screenshot of the fully-expanded graphic

Comparison 2 For patients who have chosen to initiate antibiotics:

Comparison 3

For patients who have chosen to initiate antibiotics:

© 2017 BMJ Publishing group Ltd.