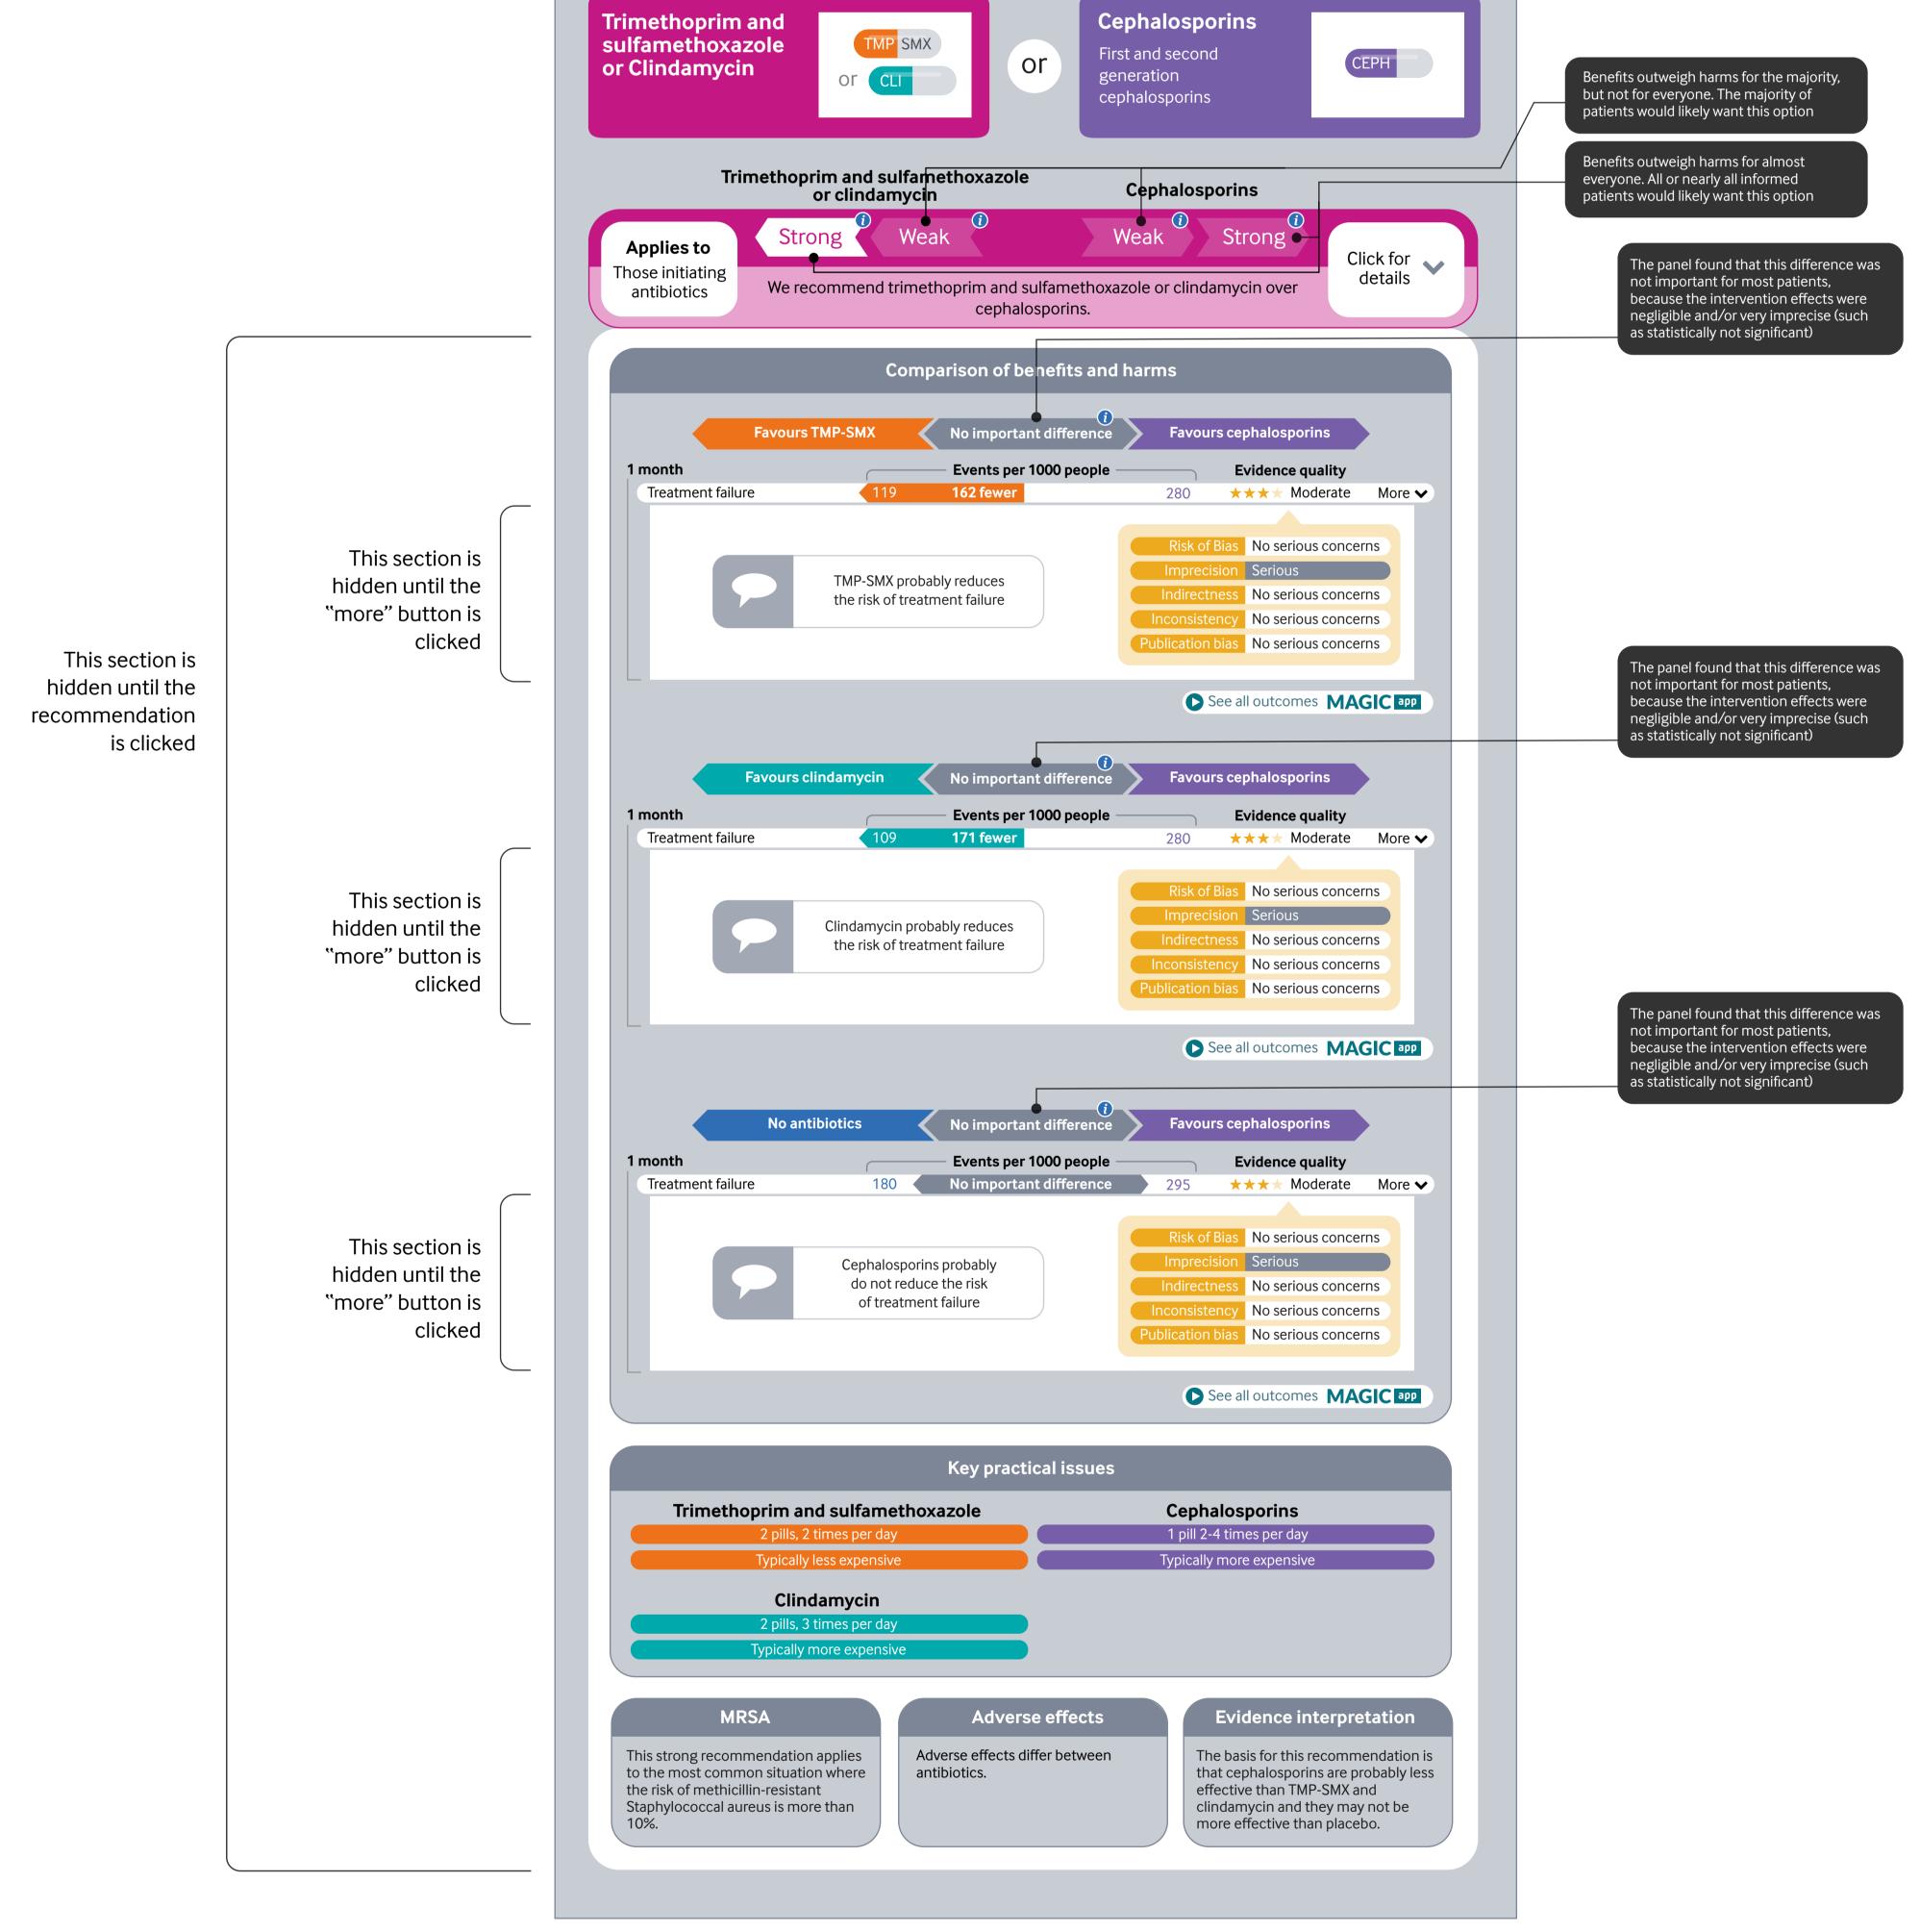

## Static screenshot of the fully-expanded graphic

Comparison 2 For patients who have chosen to initiate antibiotics:

Comparison 3

For patients who have chosen to initiate antibiotics:

© 2017 BMJ Publishing group Ltd.