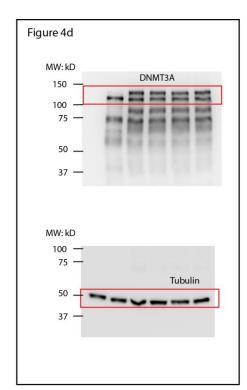

**Supplementary Figure 1.** 

Supplementary Figure 1. Uncropped images for western blots in the main figures and supplementary figures. This file contains full uncropped scans of Western blots showing molecular-weight markers presented in Figure 4d and Extended Data Figures 4e, 8e and 9a. Shown are representative blots of two independent experiments with similar results.