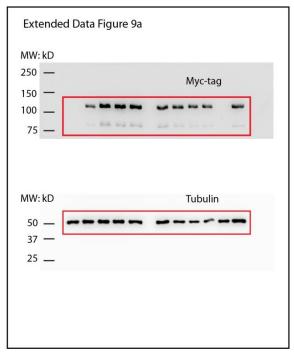

**Supplementary Figure 1.** 

Supplementary Figure 1. Uncropped images for western blots in the main figures and supplementary figures. This file contains full uncropped scans of Western blots showing molecular-weight markers presented in Figure 4d and Extended Data Figures 4e, 8e and 9a. Shown are representative blots of two independent experiments with similar results.