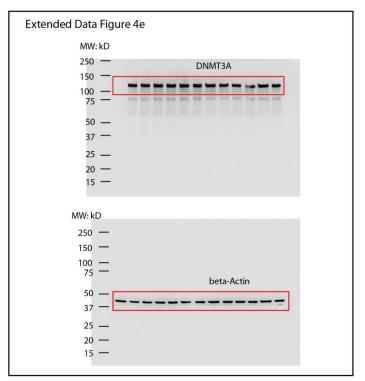

**Supplementary Figure 1.** 

Supplementary Figure 1. Uncropped images for western blots in the main figures and supplementary figures. This file contains full uncropped scans of Western blots showing molecular-weight markers presented in Figure 4d and Extended Data Figures 4e, 8e and 9a. Shown are representative blots of two independent experiments with similar results.