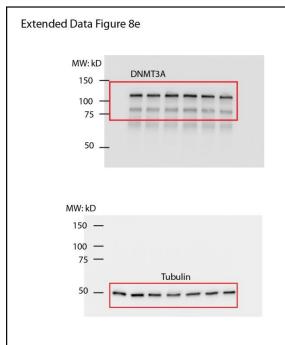

**Supplementary Figure 1.** 

Supplementary Figure 1. Uncropped images for western blots in the main figures and supplementary figures. This file contains full uncropped scans of Western blots showing molecular-weight markers presented in Figure 4d and Extended Data Figures 4e, 8e and 9a. Shown are representative blots of two independent experiments with similar results.