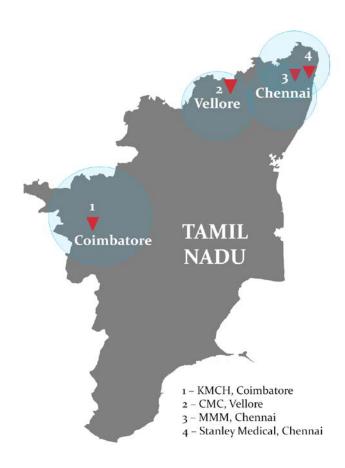

**eFigure 3.** Map of Tamil Nadu Showing the 4 PCI Hub Hospitals

KMCH=Kovai Medical Center and Hospital; CMC=Christian Medical College;

MMM=Madras Medical Mission

eTable 1. PCI Hub Hospitals in the TN-STEMI Program