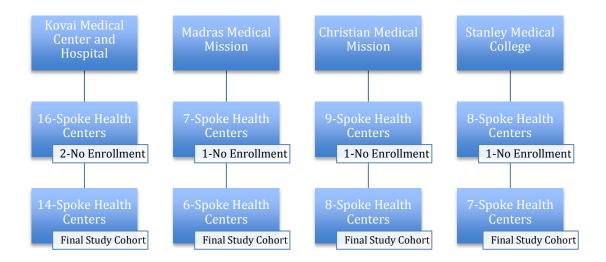

eFigure 1. STEMI Information Technology Kit

**eFigure 2.** Four Hub Hospitals and Their Primary Spoke Centers (Including Dropouts With No Enrollment)

**eFigure 3.** Map of Tamil Nadu Showing the 4 PCI Hub Hospitals

This supplementary material has been provided by the authors to give readers additional information about their work.

**eFigure 1.** STEMI Information Technology Kit

**eFigure 2.** Four Hub Hospitals and Their Primary Spoke Centers (Including Dropouts With No Enrollment)