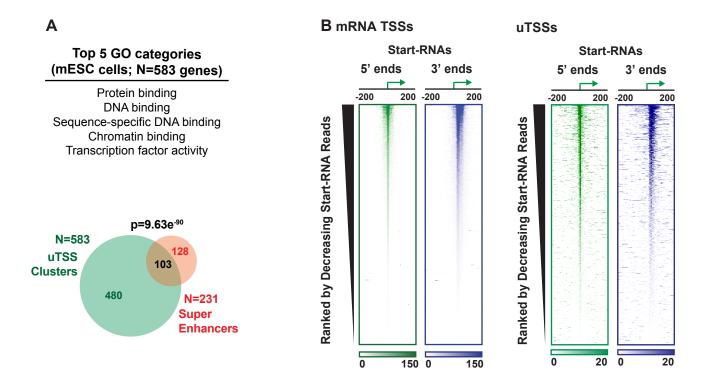

**Supplemental Figure 5. Start-RNAs document pausing at enhancers and super-enhancers. A**, (Top) List of enriched GO categories for TSS clusters containing 50 or more uTSSs in mES cells. (Bottom) Overlap between genes associated with clusters of uTSSs (≥50, N=583, green) and genes associated with super-enhancers (N=231, red) identified by enrichment of Med1 (Whyte et al. 2013). P-value (p=9.63e-90) from hypergeometric test. **B**, Distributions of Start-RNAs around mRNA TSSs and uTSSs in mES cells. Sites are rank ordered by decreasing Start-RNAs reads (±50bp; mRNA TSSs N=15,066 genes and uTSSs N=21,763). Related to Fig. 5.