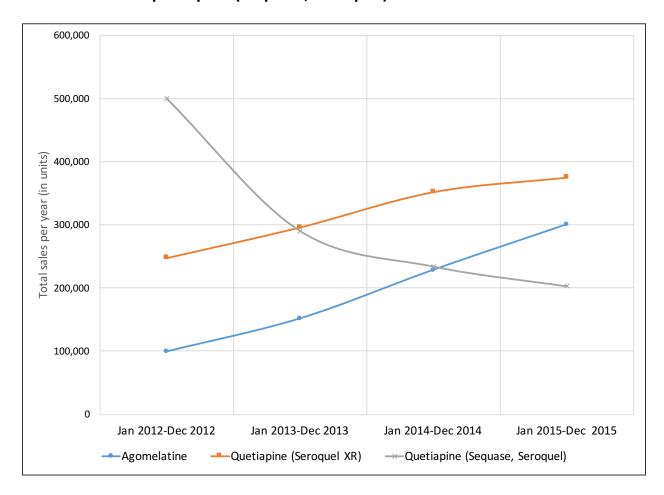

# Annual sales of agomelatine, slow release quetiapine (Seroquel XR)\* and other formulations of quetiapine (Sequase, Seroquel)

Agomelatine: 1 unit = 28 days@ 25mg/day; quetiapine (Seroquel XR, Sequase, Seroquel): 1 unit = 60 days (various doses) Source: IMS Quintiles

<sup>\*</sup>slow release quetiapine (Seroquel XR) is the only formulation of quetiapine that is indicated for use in depression and in generalised anxiety