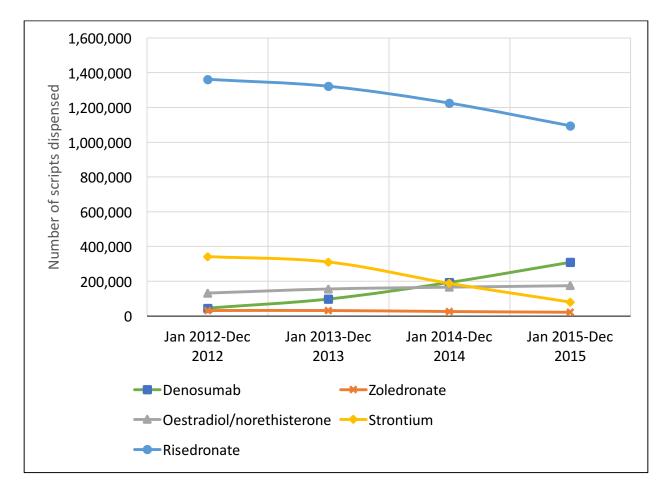

## Osteoporosis-related events sponsored by Sanofi

On-line Appendix Figure 3

Number of scripts dispensed for osteoporosis drugs, Pharmaceutical Benefits Scheme (PBS)

Source: Australian Statistics on Medicines 2012 to 2015. Available at: https://www.pbs.gov.au/info/browse/statistics#ASM