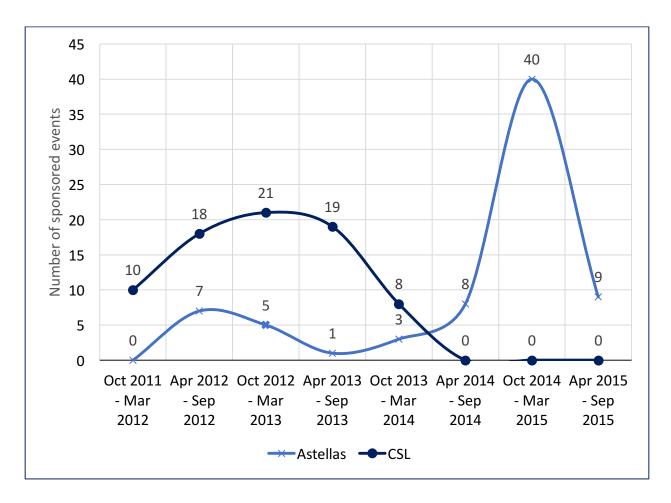

#### Event sponsorship over the study period by lead overactive bladder sponsors

*Note:* CSL marketed solifenacin in Australia from February 2011 to October 2014, when marketing rights shifted to Astellas. Astellas also markets mirabegron, approved in Australia in February 2014.