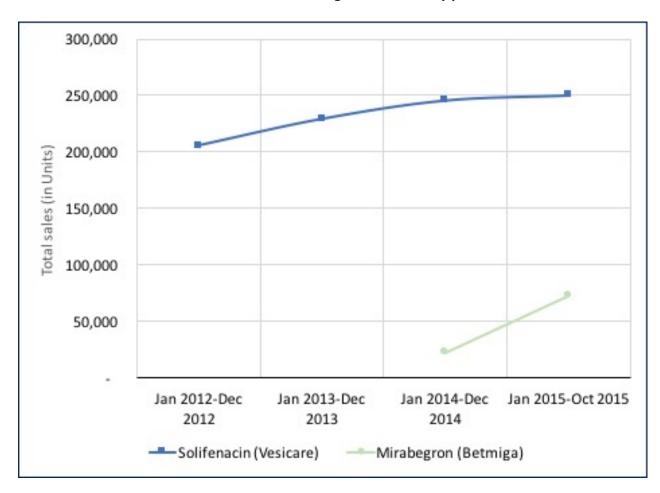

#### Sales of non-PBS funded overactive bladder drugs over the study period

Mirabegron: 1 unit =30 days@ 25mg/day; solifenacin: 30 days@ 5mg or 10mg/day. Source: IMS Quintiles