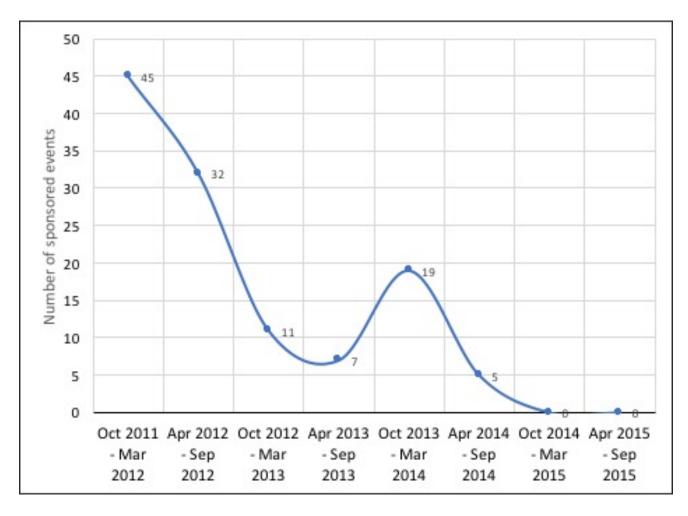

## Osteoporosis-related events sponsored by Sanofi

On-line Appendix Figure 3

Number of scripts dispensed for osteoporosis drugs, Pharmaceutical Benefits Scheme (PBS)

Source: Australian Statistics on Medicines 2012 to 2015. Available at: https://www.pbs.gov.au/info/browse/statistics#ASM