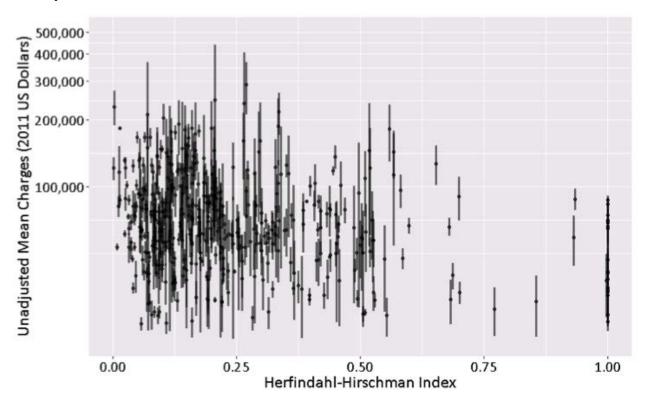

ublished online July 26, 2017. doi:10.1001/jamasurg.2017.2158

**eFigure 1.** Unadjusted Mean Costs for Pancreatic Resection and Hepatic Resection by HHI, Clustered by Hospital, With SEs

**eFigure 2.** Unadjusted Mean Charges for Pancreatic Resection and Hepatic Resection by HHI, Clustered by Hospital, With SEs

This supplementary material has been provided by the authors to give readers additional information about their work.

eFigure 1. Unadjusted Mean Costs for Pancreatic Resection and Hepatic Resection by HHI, Clustered by Hospital, With SEs

#### A. Pancreatic Resection



# **B.** Hepatic Resection



eFigure 2. Unadjusted Mean Charges for Pancreatic Resection and Hepatic Resection by HHI, Clustered by Hospital, With SEs

#### A. Pancreatic Resection



# **B.** Hepatic Resection