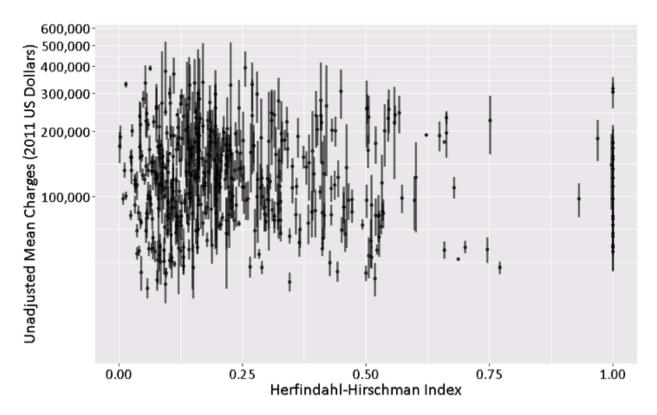

# **B.** Hepatic Resection

eFigure 2. Unadjusted Mean Charges for Pancreatic Resection and Hepatic Resection by HHI, Clustered by Hospital, With SEs

#### A. Pancreatic Resection