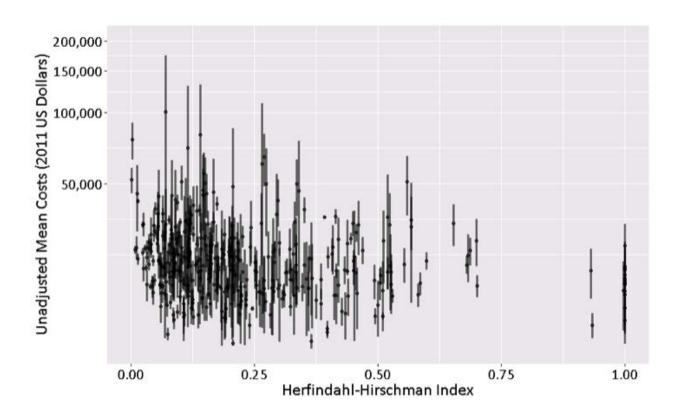

# **B.** Hepatic Resection

eFigure 2. Unadjusted Mean Charges for Pancreatic Resection and Hepatic Resection by HHI, Clustered by Hospital, With SEs