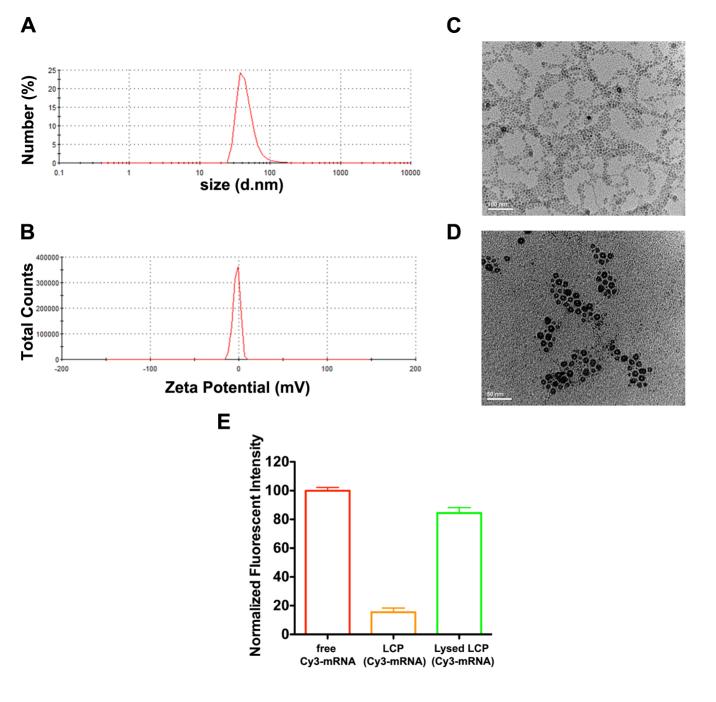

YMTHE, Volume 26

## **Supplemental Information**

## mRNA Vaccine with Antigen-Specific Checkpoint Blockade Induces an Enhanced Immune Response

## against Established Melanoma

Yuhua Wang, Lu Zhang, Zhenghong Xu, Lei Miao, and Leaf Huang



SI: **A** and **B**. Characterization of the size and surface charge of the LCP NPs using dynamic light scattering and laser Doppler electrophoresis. **C** and **D**: Image of transmission electron microscope of the LCP NPs after uranyl acetate staining. **E**: Quantitation of fluorescence quenching of fluorescently labeled mRNA entrapped in the LCP NPs.