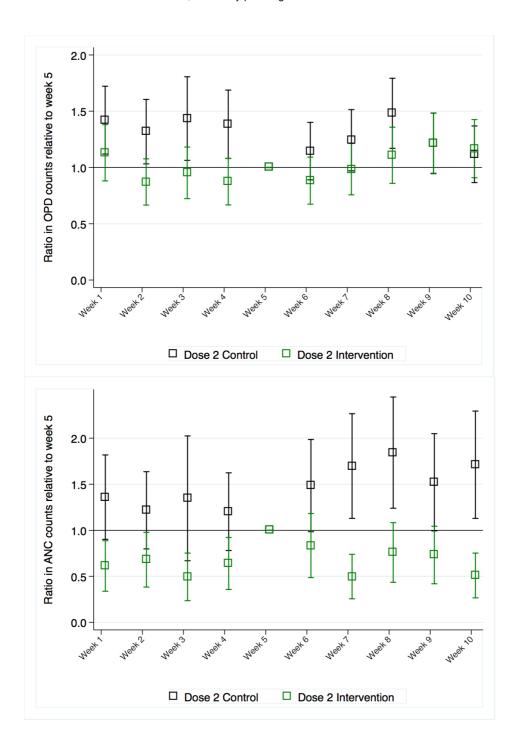

Supplementary Figure 1: Ratios, and 95% confidence intervals, of mean counts of the four activity indicators during dose 2 delivery, comparing the weeks before and after the vaccine campaign with week 5 (HPV vaccine campaign week), or the equivalent time periods in control facilities<sup>1</sup>.

<sup>1</sup>Estimatated by the negative binomial regression model adjusted for district, facility type (dispensary or health centre), catchment population, total clinical staff per 1000 catchment population per facility, timing of other campaigns. OPD: outpatient care consultations for children under 5 years; ANC: antenatal care consultations; EPI: routine immunisation consultations; FP: family planning consultations.