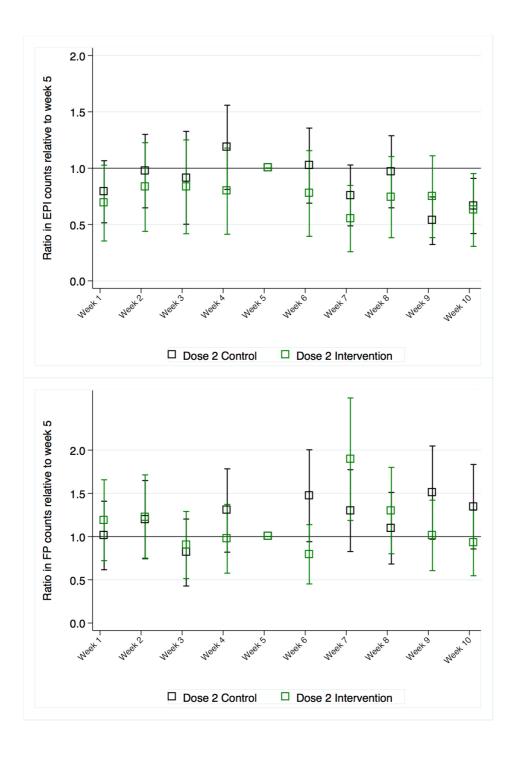

Supplementary Figure 1: Ratios, and 95% confidence intervals, of mean counts of the four activity indicators during dose 2 delivery, comparing the weeks before and after the vaccine campaign with week 5 (HPV vaccine campaign week), or the equivalent time periods in control facilities<sup>1</sup>.

<sup>1</sup>Estimatated by the negative binomial regression model adjusted for district, facility type (dispensary or health centre), catchment population, total clinical staff per 1000 catchment population per facility, timing of other campaigns. OPD: outpatient care consultations for children under 5 years; ANC: antenatal care consultations; EPI: routine immunisation consultations; FP: family planning consultations.