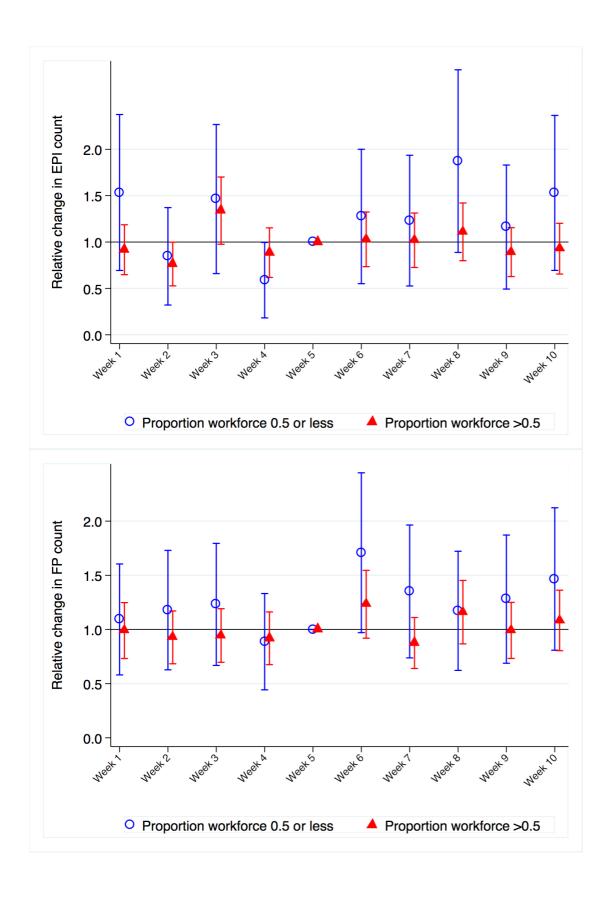

Supplementary Figure 2. Ratios, and 95% confidence intervals, of mean counts of the four activity indicators in intervention facilities compared with control facilities in the weeks before, during and after HPV vaccine delivery. Results are stratified by the proportion of the clinical workforce that was absent during the campaign<sup>1</sup>.

<sup>1</sup>Estimatated by the negative binomial regression model adjusted for district, facility type (dispensary or health centre), catchment population, total clinical staff per 1000 catchment population per facility, timing of other campaigns. OPD: outpatient care consultations for children under 5 years; ANC: antenatal care consultations; EPI: routine immunisation consultations; FP: family planning consultations.