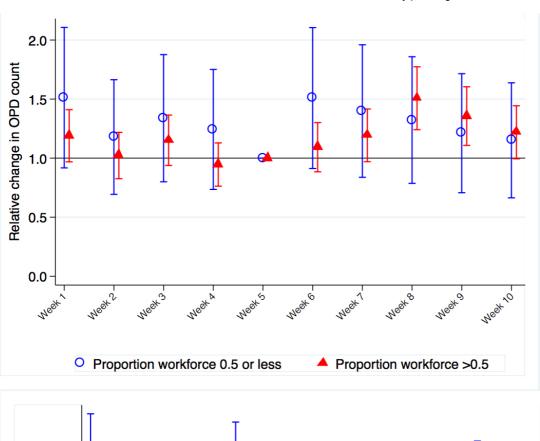

Supplementary Figure 2. Ratios, and 95% confidence intervals, of mean counts of the four activity indicators in intervention facilities compared with control facilities in the weeks before, during and after HPV vaccine delivery. Results are stratified by the proportion of the clinical workforce that was absent during the campaign<sup>1</sup>.

<sup>1</sup>Estimatated by the negative binomial regression model adjusted for district, facility type (dispensary or health centre), catchment population, total clinical staff per 1000 catchment population per facility, timing of other campaigns. OPD: outpatient care consultations for children under 5 years; ANC: antenatal care consultations; EPI: routine immunisation consultations; FP: family planning consultations.