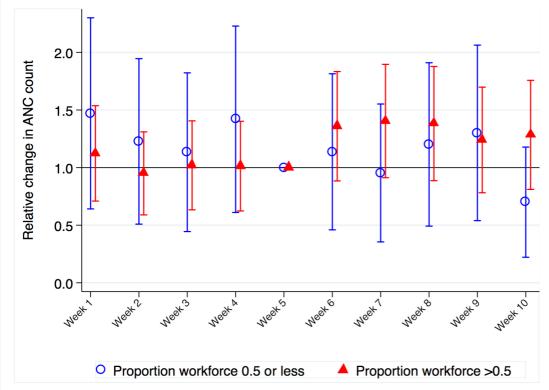

Supplementary Figure 2. Ratios, and 95% confidence intervals, of mean counts of the four activity indicators in intervention facilities compared with control facilities in the weeks before, during and after HPV vaccine delivery. Results are stratified by the proportion of the clinical workforce that was absent during the campaign<sup>1</sup>.

<sup>1</sup>Estimatated by the negative binomial regression model adjusted for district, facility type (dispensary or health centre), catchment population, total clinical staff per 1000 catchment population per facility, timing of other campaigns. OPD: outpatient care consultations for children under 5 years; ANC: antenatal care consultations; EPI: routine immunisation consultations; FP: family planning consultations.