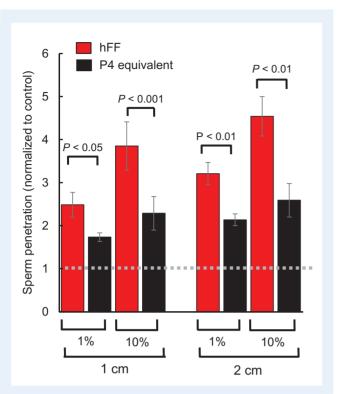

**Supplementary Figure S4** Effects of exposure to hFF or equivalent P4 concentration on sperm penetration into viscous medium. Data for number of sperm penetrating to I cm (left panel) and 2 cm (right panel) have all been normalized to the parallel, untreated control (control response indicated by grey dashed line). All bars show mean  $\pm$  SEM of six experiments using five different hFF. Red bars show hFF (I and I0% as marked below x-axis), black bars show progesterone (P4) at equivalent dose to I% hFF. All treatments were significantly different from control (P < 0.005). Statistical significance markers indicate comparison of effect of hFF with equivalent dose of P4.