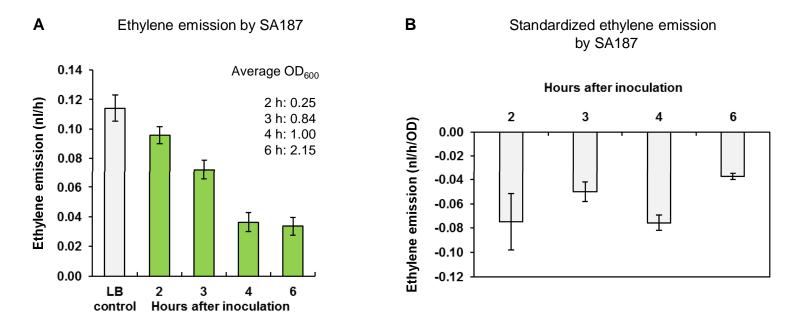

Figure S8. Ethylene emission by SA187 on synthetic medium.

(A) Ethylene emission of *in vitro* SA187 cultures at different stages after inoculation. Average  $OD_{600}$  values at each time point are given. Grey bar: LB medium without SA187; Green bars: LB medium with SA187. (B) Ethylene emission corrected for background ethylene levels emitted by controls and standardized per unit  $OD_{600}$ .

Measurements based on 3 biological replicates per time point. Experiment was repeated three times with similar results; a representative experiment is shown. Error bars represent SD. For (A) no significant differences were found between each time point versus the control based on the Mann-Whitney U test (P < 0.05).