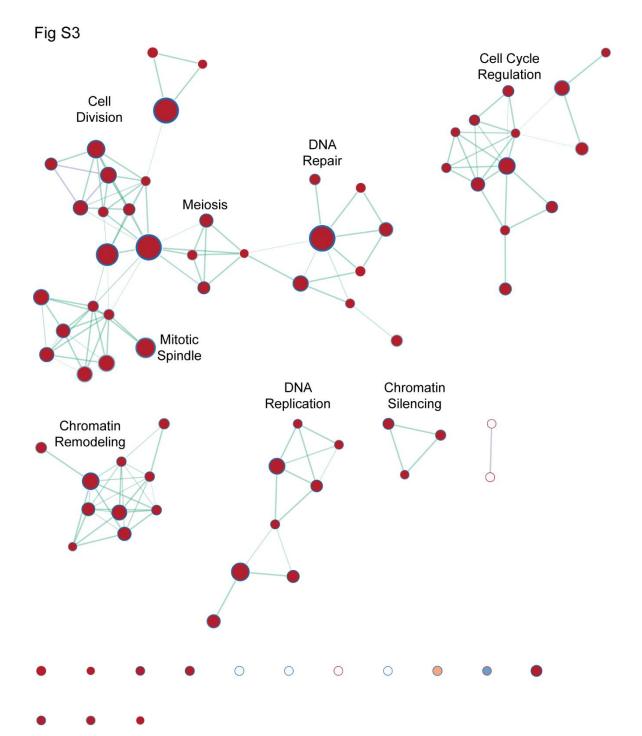

Supplemental Figure 3. MANCR-depleted MDA-MB-231 cells exhibit a more normal-like expression of genes related to cell cycle processes. Enrichment map of gene sets that are significantly enriched in MANCR-depleted vs control MDA-MB-231 cells (nodes) and MCF-10A vs MDA-MB-231 cells (node borders). Node color: red represents upregulated gene sets in control vs MANCR-depleted cells, blue represents downregulated gene sets in control vs MANCR-depleted cells. Node border color: blue represents downregulated gene sets in MCF-10A vs MDA-MB-231 cells, red represents upregulated gene sets in MCF-10A vs MDA-MB-231

| cells. The thickness of an edge connecting two nodes represents the similarity coefficient between two nodes. |
|---------------------------------------------------------------------------------------------------------------|
|                                                                                                               |
|                                                                                                               |
|                                                                                                               |
|                                                                                                               |
|                                                                                                               |
|                                                                                                               |
|                                                                                                               |
|                                                                                                               |
|                                                                                                               |
|                                                                                                               |
|                                                                                                               |
|                                                                                                               |
|                                                                                                               |
|                                                                                                               |
|                                                                                                               |
|                                                                                                               |
|                                                                                                               |
|                                                                                                               |