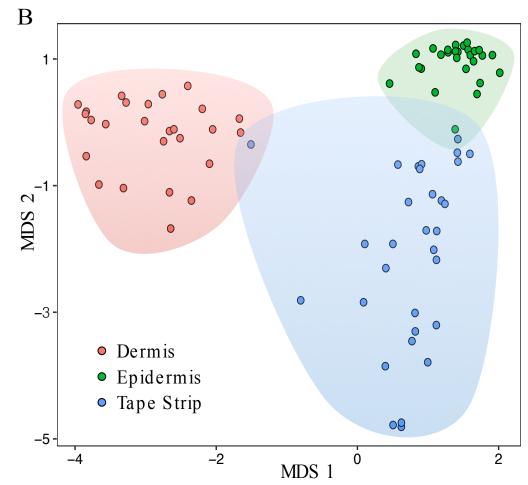

| Focal Adhesion                   | Focal Adhesion                      |  |  |  |  |  |  |
|   | Adherens Junction                        | Cell-Substrate Adherens Junction | Cell-Substrate Adherens<br>Junction |  |  |  |  |  |  |
|   | Intermediate Filament                    | Desmosome                        | Extracellular Matrix                |  |  |  |  |  |  |
|   | Keratin Filament                         | Cell-Cell Junction               | Contractile Fiber Part              |  |  |  |  |  |  |
|   | Cornified Envelope                       | Cornified Envelope               | Cell-Cell Junction                  |  |  |  |  |  |  |
|   | Desmosome                                | Intermediate Filament            | Cortical Cytoskeleton               |  |  |  |  |  |  |