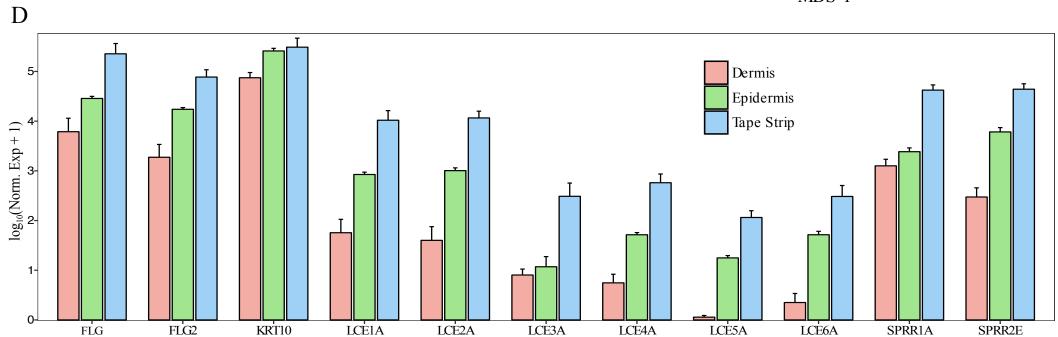

| Focal Adhesion                   | Focal Adhesion                      |  |  |  |  |  |  |
|   | Adherens Junction                        | Cell-Substrate Adherens Junction | Cell-Substrate Adherens<br>Junction |  |  |  |  |  |  |
|   | Intermediate Filament                    | Desmosome                        | Extracellular Matrix                |  |  |  |  |  |  |
|   | Keratin Filament                         | Cell-Cell Junction               | Contractile Fiber Part              |  |  |  |  |  |  |
|   | Cornified Envelope                       | Cornified Envelope               | Cell-Cell Junction                  |  |  |  |  |  |  |
|   | Desmosome                                | Intermediate Filament            | Cortical Cytoskeleton               |  |  |  |  |  |  |