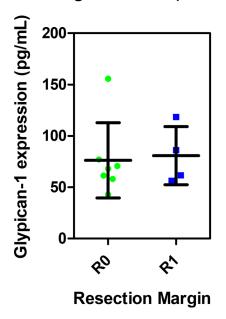

**Glypican-1** is enriched in circulating-exosomes in pancreatic cancer and correlates with tumor burden

SUPPLEMENTARY MATERIALS

Circulating exosomes (crExos)

Supplementary Figure 1: Post-operative circulating exosomal Glypican-1 levels are not associated with resection margin status. There was no difference in post-operative crExos Glypican-1 levels when comparing R0 (n = 7) vs. R1 (n = 4) resections.