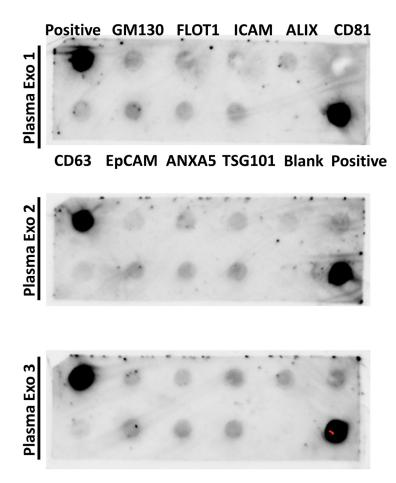

Supplementary Figure 2: Exo-Check antibody array showing expression of exosomal markers in plasma crExos from patients. The arrays confirmed expression of exosomal markers in our patient plasma crExos samples, including CD63 and/or CD81. Three representative blots are shown.