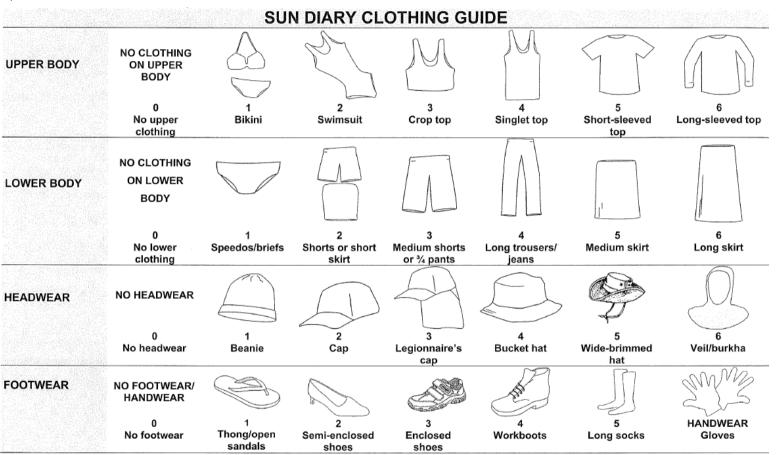

**Multimedia Appendix 2** Example of Paper Sun Diary adapted from <sup>9,18</sup>. A) Sun diary clothing and physical activity guide. B) Daily sun diary entry sheet.

A)