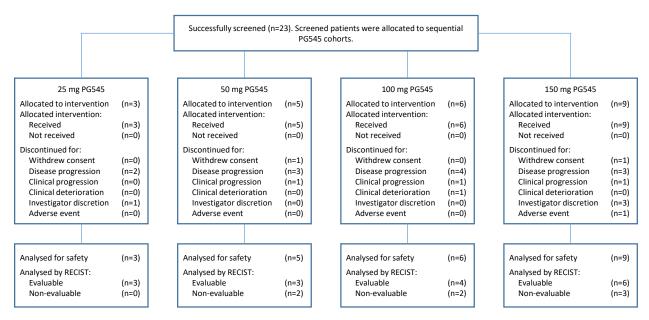

| 228.50               | 1688.54                         | 1116.93                | 1638.67                         |
| 100 mg         | 1              | 29.53          | 133.15               | 1209.99                         | 973.99                 | 1212.72                         |
|                | 4              | 35.55          | 133.15               | 2381.44                         | 1605.65                | 2248.33                         |
| 150 mg         | 1              | 37.06          | 116.93               | 1441.18                         | 1189.19                | 1496.42                         |
|                | 4              | 48.63          | 127.54               | 2781.3                          | 2226.06                | 3191.28                         |



Figure S1. Disposition of subjects in study PG545102



**Figure S2.** Flow cytometry analysis of PBMC from subjects of the 150 mg cohort showing increased expression of CD40 by cDC (CD11c+, HLA-DR+) in some subjects. To assess cDC, cells were stained with antibodies to HLADR-peCy7, CD11c-peCF594, CD40-APC (BD Biosciences, Franklin Lakes, NJ). Samples were acquired using a 5-laser BD LSR Fortessa X-20 flow cytometer (BD Biosciences).



**Figure S3.** Modulation of various cytokines in patient plasma during PG545 treatment. Fold increases during the 24 h following the first PG545 dose are plotted for IFN $\gamma$  (A), TNF $\alpha$  (B), IL-6 (C), IL-8 (D), IL-10 (E), IP-10 (F) and MCP-1 (G). Averages include all subjects analysed for each cohort for that particular analyte and error bar