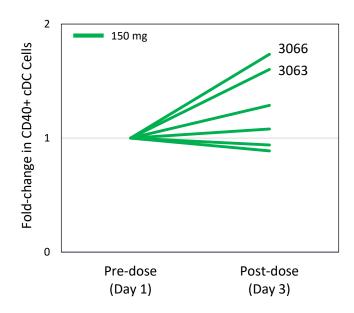

| 1116.93                | 1638.67                         |
| 100 mg         | 1              | 29.53          | 133.15               | 1209.99                         | 973.99                 | 1212.72                         |
|                | 4              | 35.55          | 133.15               | 2381.44                         | 1605.65                | 2248.33                         |
| 150 mg         | 1              | 37.06          | 116.93               | 1441.18                         | 1189.19                | 1496.42                         |
|                | 4              | 48.63          | 127.54               | 2781.3                          | 2226.06                | 3191.28                         |



Figure S1. Disposition of subjects in study PG545102



**Figure S2.** Flow cytometry analysis of PBMC from subjects of the 150 mg cohort showing increased expression of CD40 by cDC (CD11c+, HLA-DR+) in some subjects. To assess cDC, cells were stained with antibodies to HLADR-peCy7, CD11c-peCF594, CD40-APC (BD Biosciences, Franklin Lakes, NJ). Samples were acquired using a 5-laser BD LSR Fortessa X-20 flow cytometer (BD Biosciences).



**Figure S3.** Modulation of various cytokines in patient plasma during PG545 treatment. Fold increases during the 24 h following the first PG545 dose are plotted for IFN $\gamma$  (A), TNF $\alpha$  (B), IL-6 (C), IL-8 (D), IL-10 (E), IP-10 (F) and MCP-1 (G). Averages include all subjects analysed for each cohort for that particular analyte and error bars are standard errors.



**Figure S4.** Modulation of e