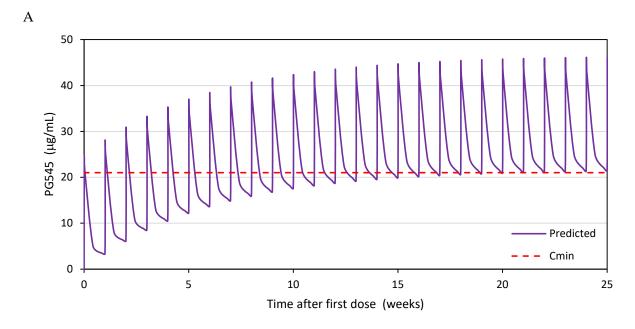

|      |       |       |  |
|        | 2025 |       |       |          |                   |                 |      |       |       |  |
| 100 mg | 1041 |       |       |          |                   |                 |      |       |       |  |
|        | 3042 |       |       |          |                   |                 |      |       |       |  |
|        | 3043 |       |       |          |                   |                 |      |       |       |  |
|        | 3044 |       |       |          |                   |                 |      |       |       |  |
|        | 1045 |       |       |          |                   |                 |      |       |       |  |
|        | 3046 |       |       |          |                   |                 |      |       |       |  |





**Figure S5.** Simulated population mean PG545 concentrations predicted by PK model. Simulated dosing was either, once weekly at 100 mg (A), or once weekly at 100 mg for 4 weeks followed by once every two weeks (B). Predicted PG545 mean population plasma concentrations are shown by the purple lines and the steady state predicted  $C_{\text{min}}$  concentration for each dosing regimen are indicated with red dashed lines.