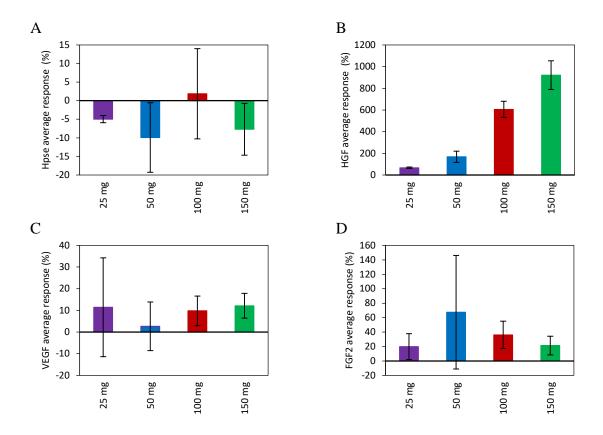

of subjects in study PG545102



**Figure S2.** Flow cytometry analysis of PBMC from subjects of the 150 mg cohort showing increased expression of CD40 by cDC (CD11c+, HLA-DR+) in some subjects. To assess cDC, cells were stained with antibodies to HLADR-peCy7, CD11c-peCF594, CD40-APC (BD Biosciences, Franklin Lakes, NJ). Samples were acquired using a 5-laser BD LSR Fortessa X-20 flow cytometer (BD Biosciences).



**Figure S3.** Modulation of various cytokines in patient plasma during PG545 treatment. Fold increases during the 24 h following the first PG545 dose are plotted for IFN $\gamma$  (A), TNF $\alpha$  (B), IL-6 (C), IL-8 (D), IL-10 (E), IP-10 (F) and MCP-1 (G). Averages include all subjects analysed for each cohort for that particular analyte and error bars are standard errors.



**Figure S4.** Modulation of extracellular matrix proteins measured in patient plasma during PG545 treatment. Average change in the analyte concentrations measured during treatment compared to the pre-dose level was expressed as a percentage increase or decrease. Data for heparanase (A), HGF (B), VEGF (C) and FGF2 (D) are plotted for each cohort with standard errors as error bars.

**Table S3.** Summary of observed modulations in immune markers are summarised for the 50 and 100 mg cohorts. Where increases greater than 2 fold were observed in these markers, they are indicated in green. Data plotted in Figure 3.

|        |      | pDC   |       | NK cells |                   | Plasma proteins |      |       |       |  |
|--------|------|-------|-------|----------|-------------------|------