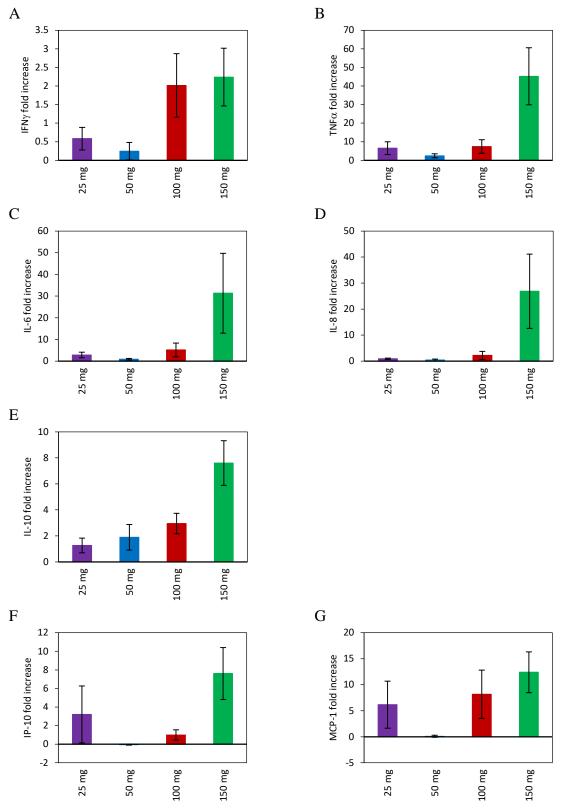

|
| 150 mg         | 1              | 37.06          | 116.93               | 1441.18                         | 1189.19                | 1496.42                         |
|                | 4              | 48.63          | 127.54               | 2781.3                          | 2226.06                | 3191.28                         |



Figure S1. Disposition of subjects in study PG545102



**Figure S2.** Flow cytometry analysis of PBMC from subjects of the 150 mg cohort showing increased expression of CD40 by cDC (CD11c+, HLA-DR+) in some subjects. To assess cDC, cells were stained with antibodies to HLADR-peCy7, CD11c-peCF594, CD40-APC (BD Biosciences, Franklin Lakes, NJ). Samples were acquired using a 5-laser BD LSR Fortessa X-20 flow cytometer (BD Biosciences).



**Figure S3.** Modulation of various cytokines in patient plasma during PG545 treatment. Fold increases during the 24 h following the first PG545 dose are plotted for IFN $\gamma$  (A), TNF $\alpha$  (B), IL-6 (C), IL-8 (D), IL-10 (E), IP-10 (F) and MCP-1 (G). Averages include all subjects analysed for each cohort for that particular analyte and error bars are standard errors.



**Figure S4.** Modulation of extracellular matrix proteins measured in patient plasma during PG545 treatment. Average change in the analyte concentrations measured during treatment compared to the pre-dose level was expressed as a percentage increase or decrease. Data for heparanase (A), HGF (B), VEGF (C) and FGF2 (D) are plotted for each cohort with standard errors as error bars.

**Table S3.** Summary of obser