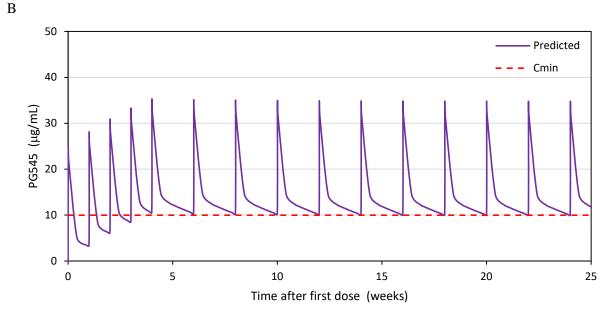

|      |       |       |  |
|        | 2025 |       |       |          |                   |                 |      |       |       |  |
| 100 mg | 1041 |       |       |          |                   |                 |      |       |       |  |
|        | 3042 |       |       |          |                   |                 |      |       |       |  |
|        | 3043 |       |       |          |                   |                 |      |       |       |  |
|        | 3044 |       |       |          |                   |                 |      |       |       |  |
|        | 1045 |       |       |          |                   |                 |      |       |       |  |
|        | 3046 |       |       |          |                   |                 |      |       |       |  |





**Figure S5.** Simulated population mean PG545 concentrations predicted by PK model. Simulated dosing was either, once weekly at 100 mg (A), or once weekly at 100 mg for 4 weeks followed by once every two weeks (B). Predicted PG545 mean population plasma concentrations are shown by the purple lines and the steady state predicted  $C_{\text{min}}$  concentration for each dosing regimen are indicated with red dashed lines.