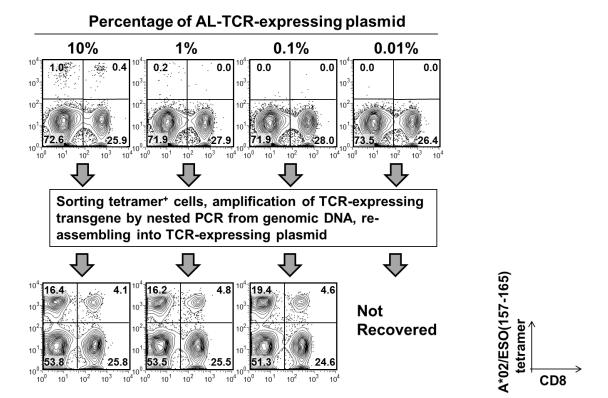

## Supplementary Figure S4

Recovery of tumor antigen-specific TCR from a plasmid library. HLA-A\*02-restricted NY-ESO-1(157-165)-specific AL-TCR-expressing retroviral plasmid was mixed with an irrelevant TCR-expressing plasmid at indicated ratios. Polyclonally activated T cells were infected by retroviral vectors prepared from mixed plasmids and were stained by A\*02/NY-ESO-1(157-165) tetramer. AL-TCR-encoding transgene was amplified from genomic DNA of tetramer+ T cells that were isolated by flow cytometry and was re-assembled into TCR-expressing plasmid. Polyclonally activated T cells were infected by retroviral vectors prepared from re-assembled plasmids and were stained by A\*02/NY-ESO-1(157-165) tetramer.