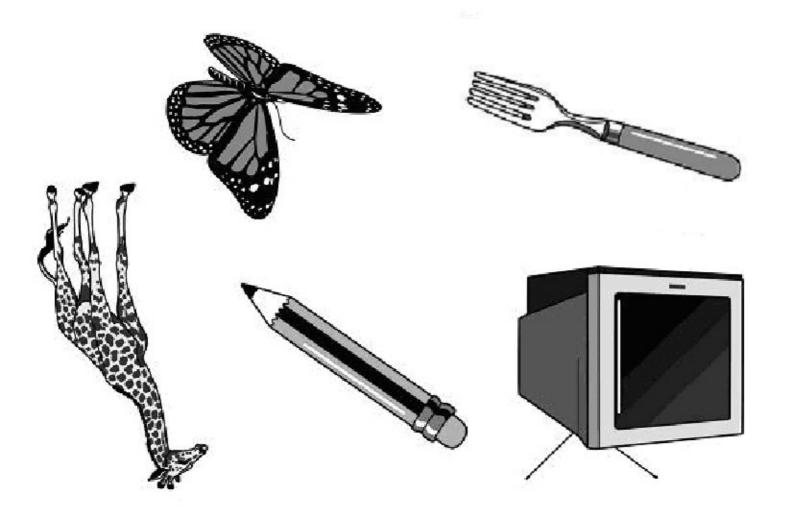

Date: \_\_\_/\_/\_ Rater: \_\_\_

| Expression index       |                                             | SCORE |    |
|------------------------|---------------------------------------------|-------|----|
| Naming                 | Pencil                                      | /1    |    |
|                        | Television                                  | /1    |    |
|                        | Fork                                        | /1    |    |
|                        | Giraffe                                     | /1    |    |
|                        | Butterfly                                   | /1    |    |
| 21                     | Naming Score                                |       | /5 |
| Repetition             | Literature                                  | /1    |    |
|                        | Vacationers would like strawberry ice-cream | /1    |    |
|                        | Repetition Score                            | 10 8  | /2 |
| Automatic Speech       | Count from 1 to 10                          | /1    |    |
|                        | Automatic speech Score                      |       | /1 |
| Expression index Score |                                             |       | /8 |