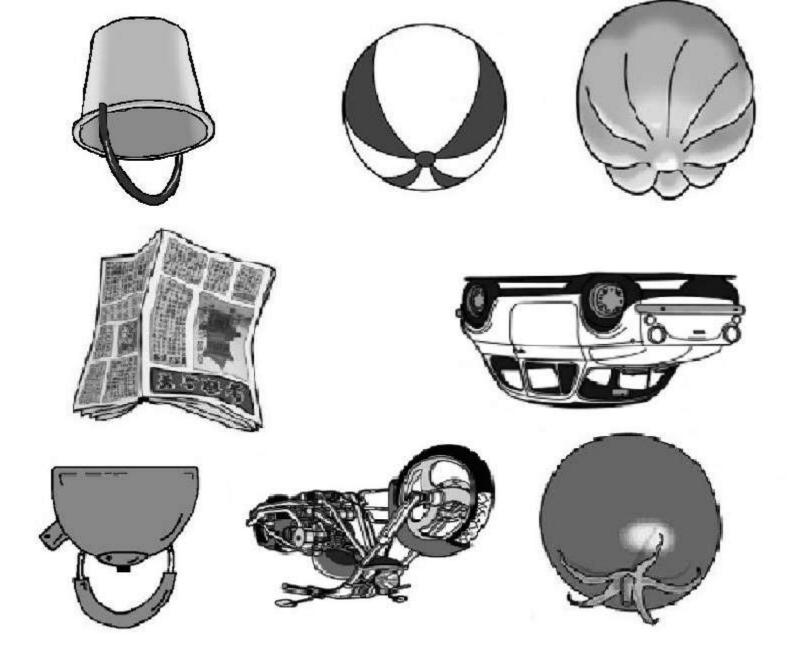

| Receptive index       |                                                                             | SCORE |     |
|-----------------------|-----------------------------------------------------------------------------|-------|-----|
|                       | Newspapers                                                                  | /1    |     |
| Picture recognition   | Bucket                                                                      | /1    |     |
|                       | Car                                                                         | /1    |     |
|                       | Tomato                                                                      | /1    |     |
|                       | Picture recognition Score                                                   |       | /4  |
| Verbal instructions   | Don't take the leaf but the key                                             | /1    |     |
|                       | Touch one of your ears with one finger, then your forehead with two fingers | /1    |     |
|                       | Verbal instruction Score                                                    |       | /2  |
| Receptive index Score |                                                                             |       | /6  |
| CLAST TOTAL SCORE     |                                                                             |       | /14 |