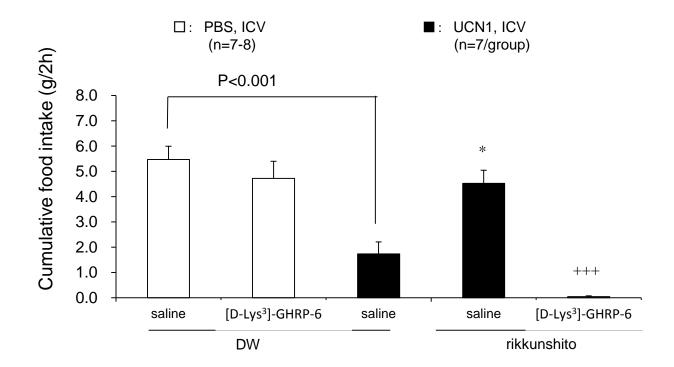

Effects of oral administration of rikkunshito alone or combination with ghrelin receptor antagonist ( [D-Lys³]-GHRP-6 ) on decreased food intakes 2-h after ICV UCN1 administration. Distilled water (DW) or rikkunshito (1000mg/kg) administrated orally to rats 1-h before ICV administration of PBS or UCN1 (300pmol/rats). Saline or [D-Lys³]-GHRP-6 (3.7mg/kg) was administrated intravenously into the tail veins of rats after ICV PBS or UCN1. Columns express means  $\pm$  SEM (n=7-8/group). Significance was determined using Steel's-test *post hoc* analysis following one-way ANOVA analysis. \*P < 0.05 compared with the DW/UCN1/saline group. +++P < 0.001 vs. the UCN1/rikkunshito group. Significance between PBS and UCN1 was determined using the student's t-test.