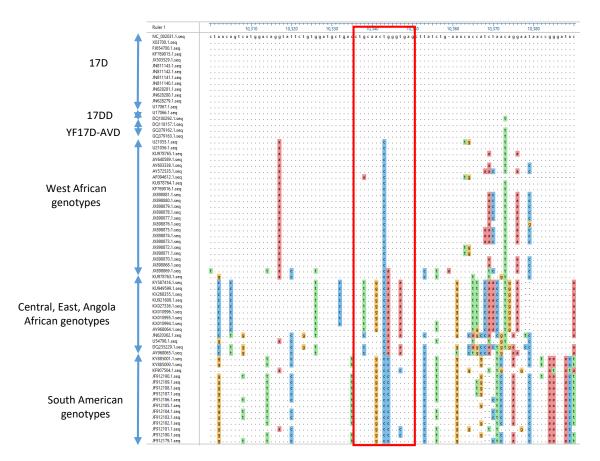

Supplementary Figure 1. Alignment of yellow fever virus single nucleotide polymorphism chosen for YFV17D specific real-time RT-PCR assay.

Alignment of all YFV genomes available in GenBank as of 9 May 2017 which includes viruses isolated from 1927 to 2017 with all YFV genotypes represented. Location of selected probe 8 is encompassed with in the red box. Dots in the alignment are shared nucleotides between each virus and the reference 17D (NC\_002031). GenBank accession numbers are listed on the left axis with vaccine and genotype groups demarked by blue arrows. YF17D-vaccine associated viscerotropic disease (AVD).