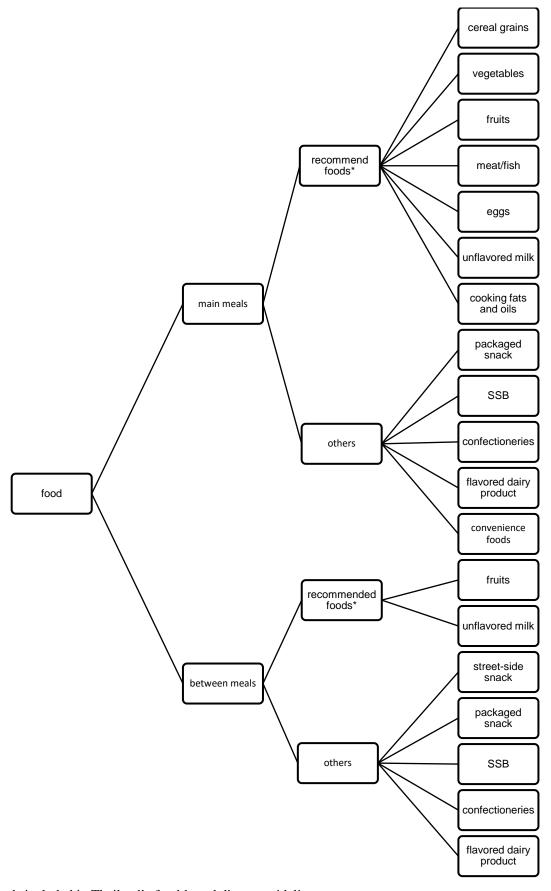

## Supplementary 1 Food group classification system

<sup>\*</sup> Foods included in Thailand's food-based dietary guidelines