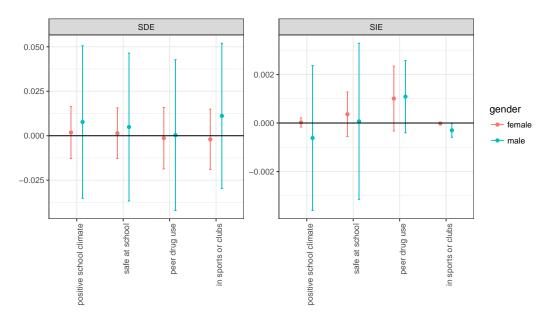

## Total effect estimates by gender and site

eFigure 1: Estimates and 95% confidence intervals for the total effect of voucher randomization on past 30-day cigarette use by gender and site. Data from the Moving to Opportunity experiment, interim follow up.

eFigure 2: Estimates and 95% confidence intervals for the total effect of voucher randomization on past 30-day marijuana use by gender and site. Data from the Moving to Opportunity experiment, interim follow up.

eFigure 3: Estimates and 95% confidence intervals for the total effect of voucher randomization on past 30-day problematic drug use by gender and site. Data from the Moving to Opportunity experiment, interim follow up.