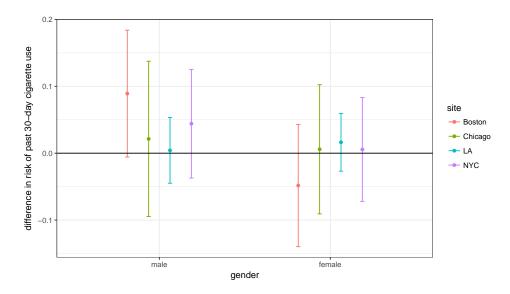

## Total effect estimates by gender and site

eFigure 1: Estimates and 95% confidence intervals for the total effect of voucher randomization on past 30-day cigarette use by gender and site. Data from the Moving to Opportunity experiment, interim follow up.