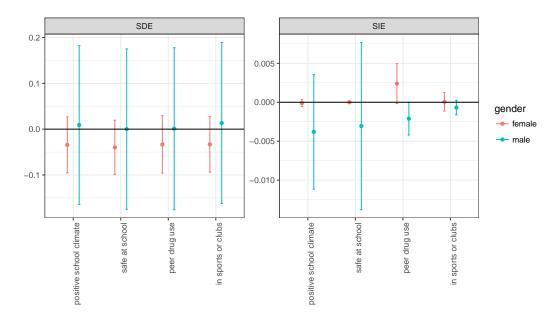

## Total effect estimates by gender and site

eFigure 1: Estimates and 95% confidence intervals for the total effect of voucher randomization on past 30-day cigarette use by gender and site. Data from the Moving to Opportunity experiment, interim follow up.

eFigure 2: Estimates and 95% confidence intervals for the total effect of voucher randomization on past 30-day marijuana use by gender and site. Data from the Moving to Opportunity experiment, interim follow up.

eFigure 3: Estimates and 95% confidence intervals for the total effect of voucher randomization on past 30-day problematic drug use by gender and site. Data from the Moving to Opportunity experiment, interim follow up.