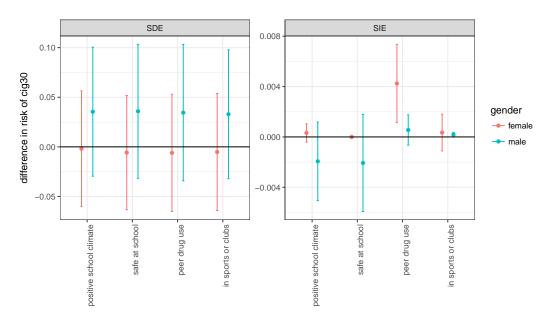

## Total effect estimates by gender and site

eFigure 1: Estimates and 95% confidence intervals for the total effect of voucher randomization on past 30-day cigarette use by gender and site. Data from the Moving to Opportunity experiment, interim follow up.