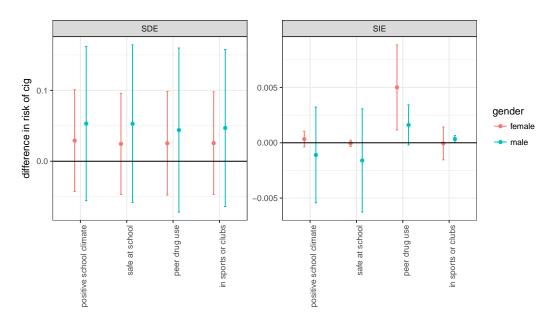

## Total effect estimates by gender and site

eFigure 1: Estimates and 95% confidence intervals for the total effect of voucher randomization on past 30-day cigarette use by gender and site. Data from the Moving to Opportunity experiment, interim follow up.