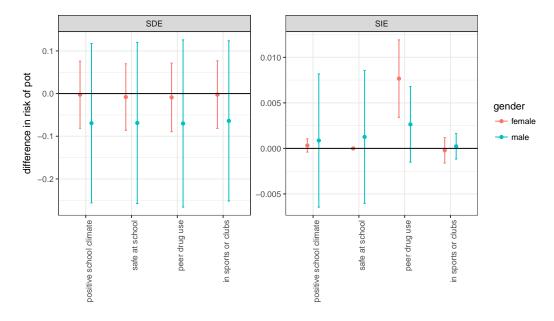

eFigure 2: Estimates and 95% confidence intervals for the total effect of voucher randomization on past 30-day marijuana use by gender and site. Data from the Moving to Opportunity experiment, interim follow up.