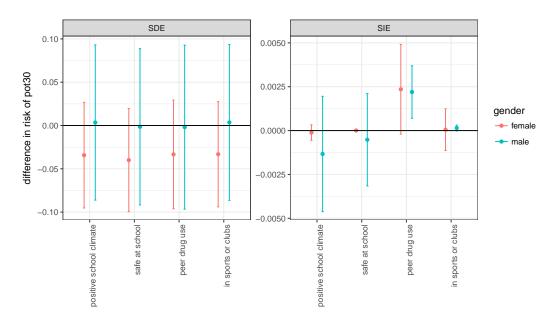

eFigure 2: Estimates and 95% confidence intervals for the total effect of voucher randomization on past 30-day marijuana use by gender and site. Data from the Moving to Opportunity experiment, interim follow up.