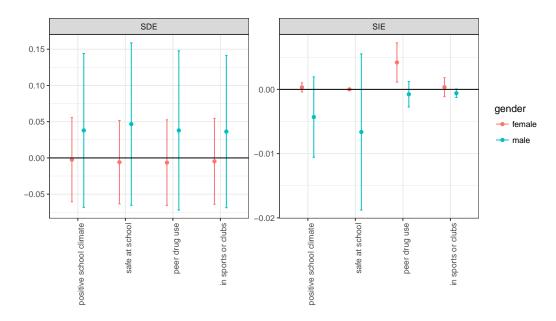

(0.001, 0.015)                              |
| SIE            | peer drug use                   | male         | 0.071 (-0.009, 0.150)                             |
| SIE            | sale at school                  | female       | 0.036 (-0.056, 0.128)                             |
| SIE            | positive school climate         | female       | 0.002 (-0.017, 0.021)                             |
| SIE            | in sports or clubs              | female       | -0.002 (-0.005, 0.001)                            |
| SIE            | peer drug use                   | female       | 0.100 (-0.033, 0.234)                             |

## Stochastic direct and indirect effects for sensitivity analyses

Sensitivity Analysis 1: comparing the restricted voucher group to the control group



eFigure 4: Data-dependent stochastic direct (SDE) and indirect effect (SIE) estimates and 95% confidence intervals on past 30-day cigarette use by mediator, contrasting the restricted voucher group to the control group.



eFigure 5: Data-dependent stochastic direct (SDE) and indirect effect (SIE) estimates and 95% confidence intervals on past 30-day marijuana use by mediator, contrasting the restricted voucher group to the control group.



eFigure 6: Data-dependent stochastic direct (SDE) and indirect effect (SIE) estimates and 95% confidence intervals on past 30-day problematic drug use by mediator, contrasting the restricted voucher group to the control group.

### Sensitivity Analysis 2: lifetime outcome measures



eFigure 7: Data-dependent stochastic direct (SDE) and indirect effe