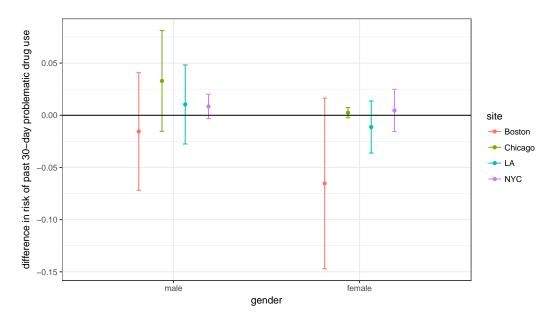

eFigure 3: Estimates and 95% confidence intervals for the total effect of voucher randomization on past 30-day problematic drug use by gender and site. Data from the Moving to Opportunity experiment, interim follow up.