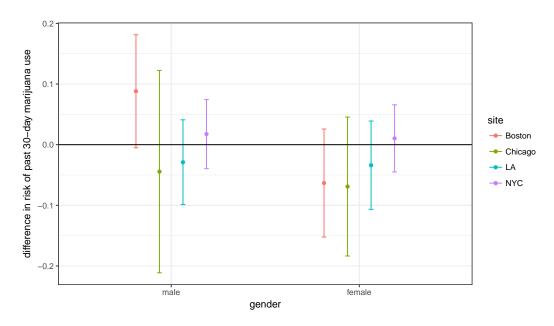

eFigure 2: Estimates and 95% confidence intervals for the total effect of voucher randomization on past 30-day marijuana use by gender and site. Data from the Moving to Opportunity experiment, interim follow up.