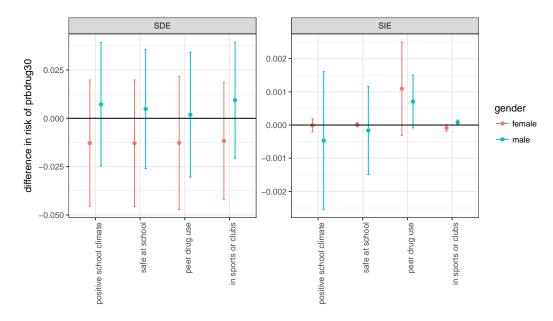

eFigure 3: Estimates and 95% confidence intervals for the total effect of voucher randomization on past 30-day problematic drug use by gender and site. Data from the Moving to Opportunity experiment, interim follow up.