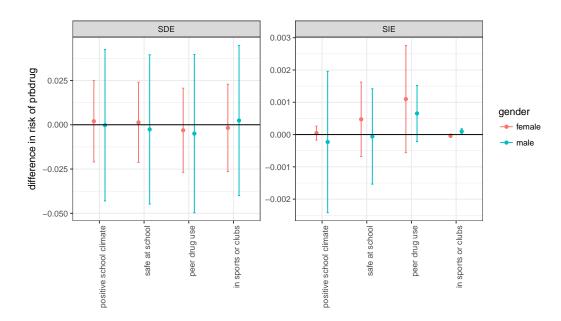

eFigure 3: Estimates and 95% confidence intervals for the total effect of voucher randomization on past 30-day problematic drug use by gender and site. Data from the Moving to Opportunity experiment, interim follow up.