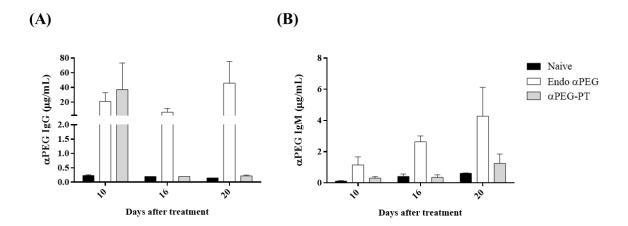

Supplementary Figure S1. The concentration of  $\alpha$ PEG Ab with repeated injection of LipoDox *in vivo*.

The Naive (black), Endo  $\alpha$ PEG (white) and  $\alpha$ PEG-PT (gray) BALB/c mice were IV injected with LipoDox. The blood samples were harvested at different time points and the concentration of  $\alpha$ PEG Ab were analyzed by  $\alpha$ PEG quantitative ELISA. Data represents mean  $\pm$  SD.