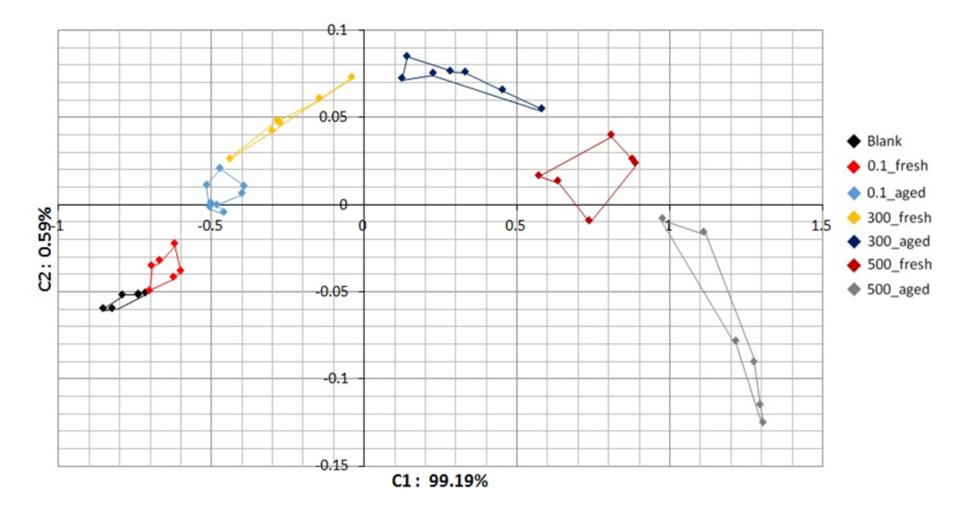

----|----------------|
|                   | 0.1                | 300                | 500                | SEM  | <i>p</i> value |
| Moisture          | 76.51 <sup>a</sup> | 76.12 <sup>a</sup> | 72.65 <sup>b</sup> | 0.53 | < 0.001        |
| Crude fat         | 3.38               | 3.34               | 3.57               | 0.18 | 0.919          |
| Crude protein     | 19.12 <sup>b</sup> | 19.51 <sup>b</sup> | 22.73 <sup>a</sup> | 0.76 | 0.001          |
| Ash               | 0.99               | 1.03               | 1.04               | 002  | 0.110          |

**Supplementary Material 1.** Proximate composition of grass-fed beef strip loin subjected to different levels of pressure

SEM, standard error of the mean  $^{a-b}$  Means within each row are significantly different (*p* <0.05).