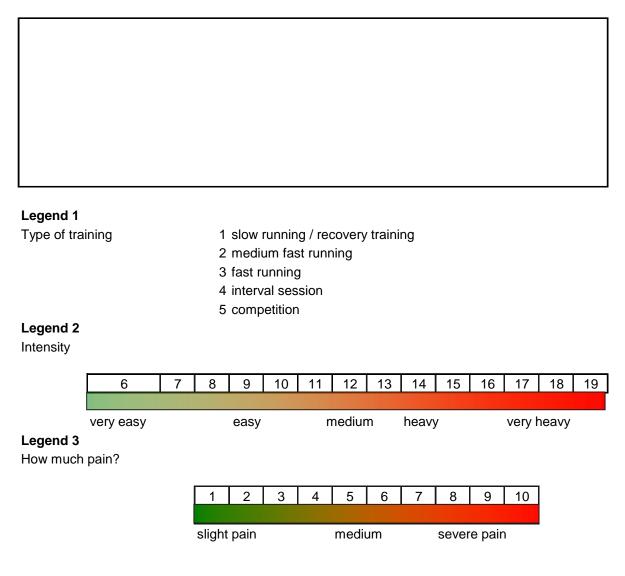

## Training diary

ID-number

0 0 1

1

|                                         | <b>Day</b><br>Distance in km<br>Time in minutes | Monday |         | Wednesday | Thursday | Friday  | Saturday | Sunday |
|-----------------------------------------|-------------------------------------------------|--------|---------|-----------|----------|---------|----------|--------|
| Т                                       |                                                 |        |         |           |          |         |          |        |
| r I                                     | Time in minutes                                 |        | 18      |           |          | 3,7     |          |        |
| ר                                       |                                                 |        | 110     |           |          | 15      |          |        |
|                                         | Type of training (Legend 1)                     |        | 2       |           |          | 3       |          |        |
| Shoes (Brand)                           |                                                 |        | Nike    |           |          | Asics   |          |        |
|                                         | Shoes (Model)                                   |        | Pegasus |           |          | Noosa 8 |          |        |
|                                         | Intensity RPE (Legend 2)                        |        | 14      |           |          | 18      |          |        |
|                                         | hard - streets / asphalt                        |        |         |           |          |         |          |        |
|                                         | hard - treadmill                                |        |         |           |          |         |          |        |
| Ŧ                                       | hard - tartan                                   |        |         |           |          | 100     |          |        |
| cen                                     | medium - gravel (crushed stones)                |        | 50      |           |          |         |          |        |
| per                                     | medium - gravel (fine)                          |        |         |           |          |         |          |        |
| Ľ                                       | soft - grass                                    |        |         |           |          |         |          |        |
| ace                                     | soft - forest soil                              |        | 50      |           |          |         |          |        |
| Surface (in percent)                    | other: specify                                  |        |         |           |          |         |          |        |
| S                                       | Flat                                            |        | 60      |           |          | 100     |          |        |
|                                         | Uphill                                          |        | 20      |           |          |         |          |        |
|                                         | Downhill                                        |        | 20      |           |          |         |          |        |
|                                         | Stretching (yes / no)                           |        | no      |           |          | yes     |          |        |
| 5                                       | Quadriceps (thigh)                              |        |         |           |          | х       |          |        |
| i<br>i<br>i<br>i                        | Hamstrings                                      |        |         |           |          | х       |          |        |
| trai                                    | Thigh outside                                   |        |         |           |          | х       |          |        |
| Se                                      | Thigh inside                                    |        |         |           |          | х       |          |        |
| Before training                         | Calf                                            |        |         |           |          |         |          |        |
| <b> </b> "                              | Other: specify                                  |        |         |           |          |         |          |        |
|                                         | Total time in minutes                           |        |         |           |          | 2       |          |        |
|                                         | Stretching (yes / no)                           |        | yes     |           |          | yes     |          |        |
|                                         | Quadriceps (thigh)                              |        | х       |           |          | х       |          |        |
| er training                             | Hamstrings                                      |        | х       |           |          | х       |          |        |
| rair                                    | Thigh outside                                   |        |         |           |          | х       |          |        |
| ert                                     | Thigh inside                                    |        |         |           |          | х       |          |        |
| Ă                                       | Calf                                            |        |         |           |          | х       |          |        |
|                                         | Other: specify                                  |        |         |           |          |         |          |        |
|                                         | Total time in minutes                           |        | 1       |           |          | 5       |          |        |
|                                         | Have you felt any pain                          |        | no      |           |          | yes     |          |        |
| due to the training? (yes/no)           |                                                 |        |         |           |          | ,       |          |        |
| If yes, how much? (legend 3)            |                                                 |        |         |           |          | 4       |          |        |
| Was your training affected by the pain? |                                                 |        |         |           |          | no      |          |        |
|                                         | (yes/ no)                                       |        |         |           |          |         |          |        |
|                                         | Frontside knee                                  |        |         |           |          |         |          |        |
| Pain location                           | Backside knee                                   |        |         |           |          |         |          |        |
| Scat                                    | Shank                                           |        |         |           |          |         |          |        |
| L L                                     | Achilles tendon                                 |        |         |           |          | х       |          |        |
| Pai                                     | Foot                                            |        |         |           |          |         |          |        |
|                                         | Other                                           |        |         |           |          |         |          |        |
|                                         | Before training                                 |        |         |           |          |         |          |        |
| en                                      | Only during training                            |        |         |           |          |         |          |        |
| When?                                   | During and after training                       |        |         |           |          |         |          |        |
|                                         | Only after training                             |        |         |           |          | х       |          |        |