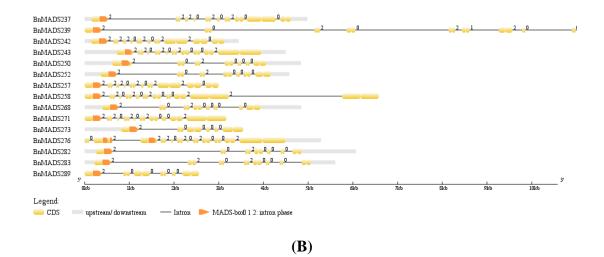

**S2 Fig. Structures of the** *BnMADSs* in *B. napus*. Exon(s) are indicated by yellow boxes, MADS-box domain(s) by orange boxes, untranslated region(s) by grey boxes, and spaces between the coloured boxes correspond to introns. Exon and intron size can be estimated using the horizontal scale bar. (A): the structures of type I *BnMADSs*; (B): the structures of type II *BnMADSs*.