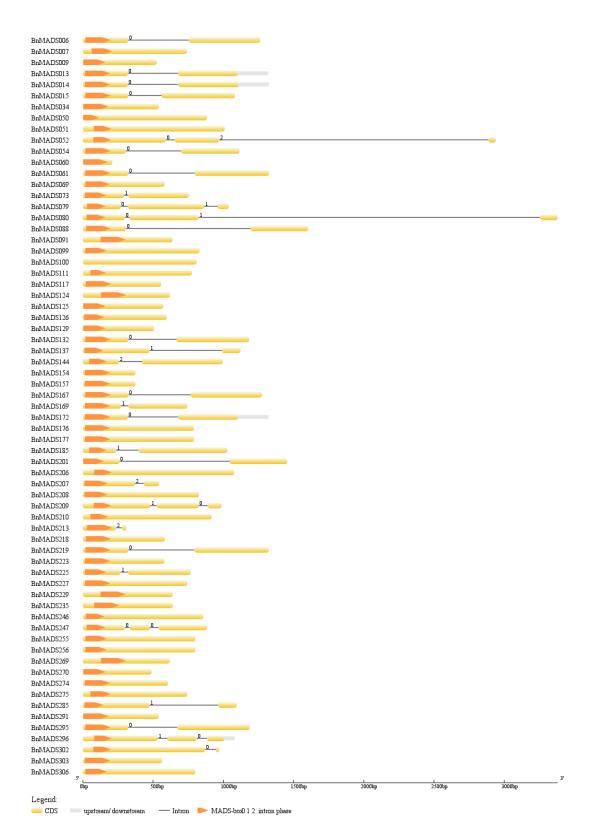

**S2 Fig. Structures of the** *BnMADSs* in *B. napus*. Exon(s) are indicated by yellow boxes, MADS-box domain(s) by orange boxes, untranslated region(s) by grey boxes, and spaces between the coloured boxes correspond to introns. Exon and intron size can be estimated using the horizontal scale bar. (A): the structures of type I *BnMADSs*; (B): the structures of type II *BnMADSs*.