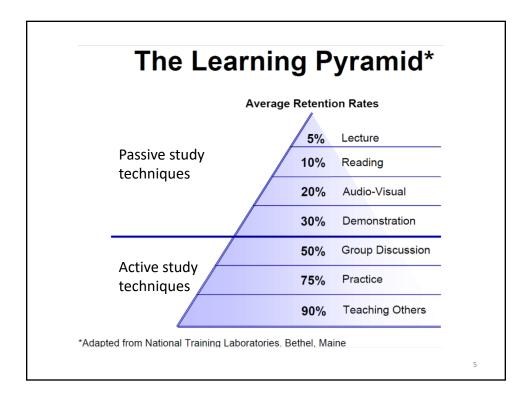

A – reading a textbook

B – answering questions (self-testing)

C – listening to a lecture

D – discussing with your classmates

Self-testing is key!

ļ.

### **Effective Self-Testing Techniques**

- Answering practice questions
- Recalling course concepts from memory
- Explaining course concepts to classmates (or yourself)
- Self-testing reveals what you truly know and what you truly don't