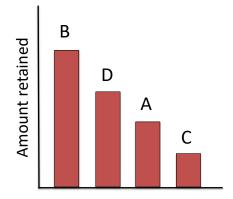

A – reading a textbook

B – answering questions (self-testing)

C – listening to a lecture

D – discussing with your classmates

Self-testing is key!

ļ.