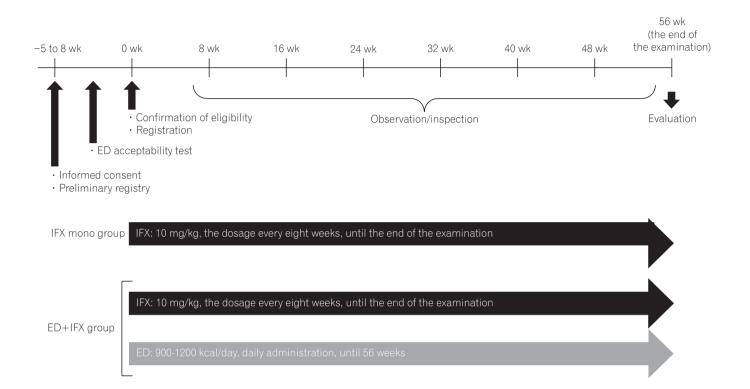

See "Effect of elemental diet combined with infliximab dose escalation in patients with Crohn's disease with loss of response to infliximab: CERISIER trial" on page 494.

**Supplementary Fig. 1.** Protocol design. IFX (10 mg/kg) was infused intravenously every 8 weeks until week 56 or the end of the study (discontinuation). The dosage of ED (900–1200 kcal/day), determined by the examining physician at the time of main registration, was administered daily until week 56. After obtaining informed consent from the patient, the preliminary registration was carried out. At 5 to 8 weeks after the last IFX administration, and after confirming eligibility, the patients were enrolled and observed until week 56. IFX, infliximab; ED, elemental diet.