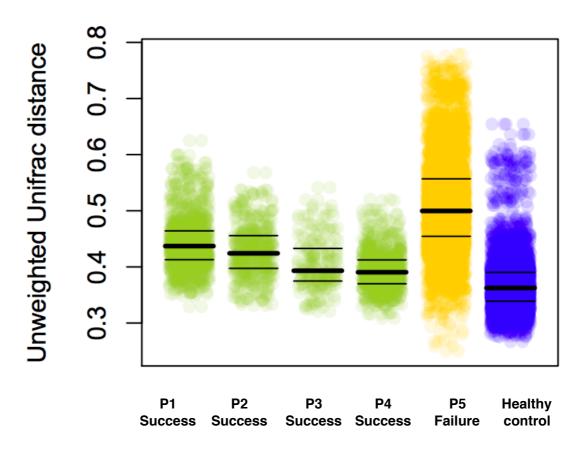

## Difference distance in FMT patients and healthy controls

**Additional file 3.** Patient stability as measured by self-similarity over time. Plot of the distance of a day using Unweighted UniFrac distance of the 4 patients who succeed FMT, one patient who failed FMT and 16 healthy controls. Samples were collected from Day 1 to Day 150. The plot does not include the preFMT samples in FMT recipients patients. The figure shows stability between samples of the fecal microbiome in healthy controls and in patients with successful FMT among days whereas the patient who failed FMT showed instability between two consecutive samples.