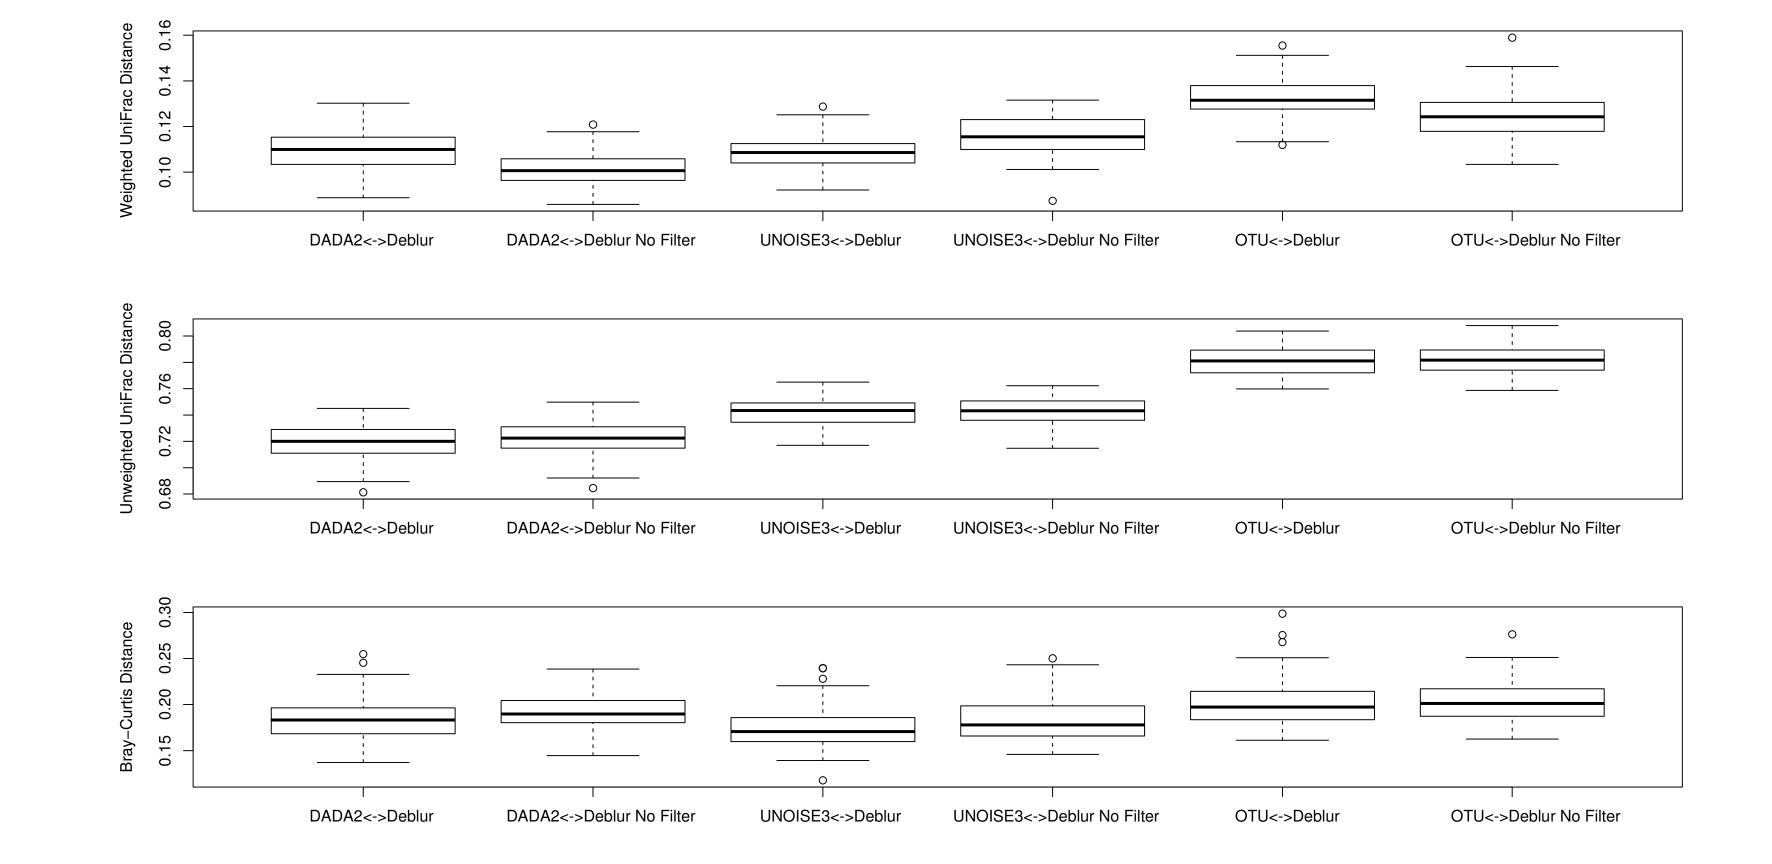

В

С

Supplemental Figure 7: Comparing Beta Diversity metrics between Deblur with and without positive filtering reveals little difference between the two based on beta diversity metrics

A) The weighted UniFrac intra-sample distances between the same biological samples based on ASVs/OTUs outputted by each sequence processing method and either Deblur or Deblur without positive filtering. B) The unweighted UniFrac intra-sample distances between the same biological samples based on ASVs/OTUs outputted by each sequence processing method and either Deblur or Deblur without positive filtering. C) The Bray-Curtis dissimilarity intra-sample distances between the same biological samples based on ASVs/OTUs outputted by each sequence processing method and either Deblur or Deblur without positive filtering. C) The Bray-Curtis dissimilarity intra-sample distances between the same biological samples based on ASVs/OTUs outputted by each sequence processing method and either Deblur or Deblur without positive filtering.