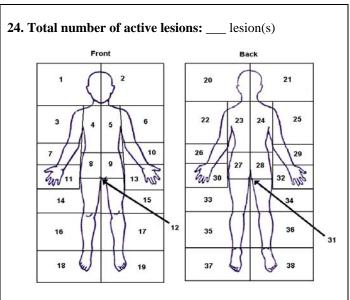

CODE

25. Complete the table with all the information from each lesion. Use the figure to localize the lesions on the patient's body.

| 1C<br>2C<br>3C                                                        | (mm/yy)                     |         | (code)                | /                                                                                                          |                        |  |
|-----------------------------------------------------------------------|-----------------------------|---------|-----------------------|------------------------------------------------------------------------------------------------------------|------------------------|--|
| 3C                                                                    |                             |         | 1                     | /                                                                                                          |                        |  |
|                                                                       |                             |         |                       | /                                                                                                          |                        |  |
| 10                                                                    |                             |         |                       | /                                                                                                          |                        |  |
| 4C                                                                    |                             |         |                       | /                                                                                                          |                        |  |
| 5C                                                                    |                             |         |                       | /                                                                                                          |                        |  |
| <u>Type</u><br>1. Ula<br>2. No<br>3. Paj<br>4. Pla<br>5. Sca<br>26. D | cer<br>dule<br>pule<br>ique | any ski | 1<br>2<br>3<br>4<br>5 | ample taken<br>. Tissue aspi<br>. Lancet sam<br>. Biopsy sam<br>. Filter paper<br>. Brush samp<br>nfected? | rate<br>pling<br>pling |  |
|                                                                       | ] 1. Yes—                   | ► What  | lesion co             | des?                                                                                                       | //                     |  |
|                                                                       |                             |         |                       |                                                                                                            |                        |  |
|                                                                       |                             |         |                       |                                                                                                            |                        |  |
|                                                                       |                             |         |                       |                                                                                                            |                        |  |
|                                                                       |                             |         |                       |                                                                                                            |                        |  |
|                                                                       |                             |         |                       |                                                                                                            |                        |  |
|                                                                       |                             |         |                       |                                                                                                            |                        |  |