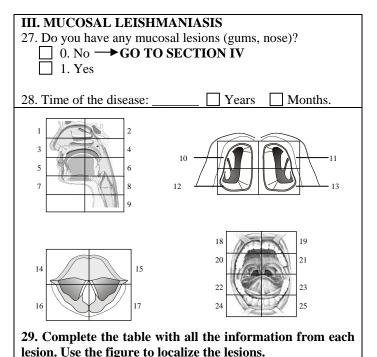

| #                                                  | Begin.<br>Date<br>(mm/yy) | Туре  | Locali<br>zation<br>(code)               | Size<br>(mm) | Sample<br>taken      | Photo<br>Code |
|----------------------------------------------------|---------------------------|-------|------------------------------------------|--------------|----------------------|---------------|
| 1M                                                 |                           |       |                                          | /            |                      |               |
| 2M                                                 |                           |       |                                          | /            |                      |               |
| 3M                                                 |                           |       |                                          | /            |                      |               |
| 4M                                                 |                           |       |                                          | /            |                      |               |
| 5M                                                 |                           |       |                                          | /            |                      |               |
|                                                    | le<br>le                  |       | 1.<br>2.<br>3.<br>4.<br>5.<br>e with the |              | ling<br>bling<br>ing | bout th       |
| Struc                                              |                           | Тур   |                                          |              |                      |               |
| Nose                                               |                           |       |                                          |              |                      |               |
| a. Nos                                             | strils                    |       |                                          |              |                      |               |
| b. 1/3                                             | front                     |       |                                          |              |                      |               |
| c. Sep                                             | tum nasal                 |       |                                          |              |                      |               |
| d. Tur                                             | binates                   |       |                                          |              |                      |               |
| Mouth                                              | ı                         |       | 1                                        |              |                      |               |
| e. Lip                                             | s                         |       |                                          |              |                      |               |
| f. Pala                                            | ite                       |       |                                          |              |                      |               |
| g. Uvi                                             | ula                       |       |                                          |              |                      |               |
| h. Pho                                             | arynx                     |       |                                          |              |                      |               |
| i. Epig                                            | glottis                   |       |                                          |              |                      |               |
| j. Voc                                             | al cords                  |       |                                          |              |                      |               |
| <b><u>Fype of c</u></b><br>). No con<br>1. Eryther | na                        | 4. Ul | cerative                                 |              |                      |               |
| 2. Edemat<br>3. Inflam                             |                           |       |                                          |              |                      |               |