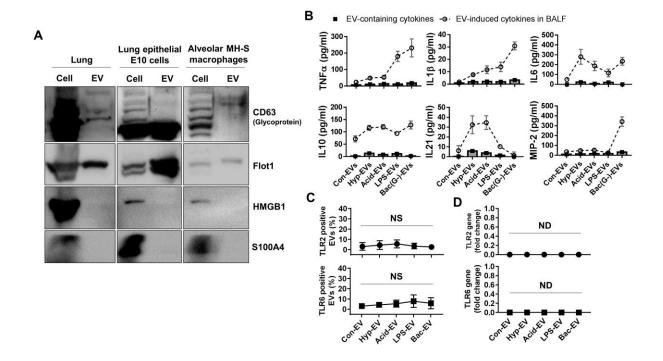

Supplementary figure 1. Characterization of isolated EVs. (A) EVs were isolated from mouse BALF, lung epithelial E10 cells, and alveolar MH-S macrophages. The purify of isolated EVs were verified using western blotting with indicated antibodies (representative data, n = 2). (B-D) BALF-EVs were isolated after exposure of ALI stimuli, including hyperoxia, acid, LPS or *P. pneumoniae* (G-). The EV-containing cytokine levels were measured using ELISA (B). The TLR expressions (C) and mRNA levels (D) in the purified EVs were analyzed using FACS and qPCR, respectively. (mean  $\pm$  SD, n = 3 per group).