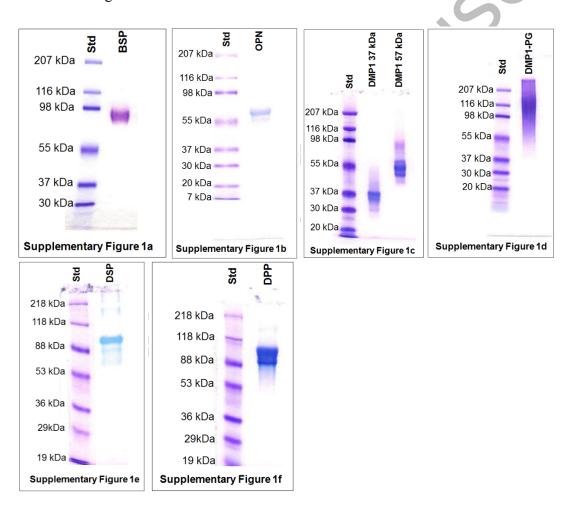

Supplementary Figure 1: SDS-PAGE and Stains-All staining of purified SIBLING proteins. The proteins samples were extracted and purified from rat long bone or rat incisor dentin and loaded onto 5-15% SDS-PAGE as previously described [12, 36]. The protein content in each SDS-PAGE gel is as follows: a) Five μg of BSP isolated from rat long bone, b) Three μg of OPN isolated from rat long bone, c) DMP1 fragments isolated from rat long bone including 4 μg of the 37 kDa fragment and 4 μg of the 57 kDa fragment, d) Ten μg of DMP1-PG isolated from rat long bone, e) Five μg of DSP isolated from rat incisor dentin, f) Five μg of DPP isolated from rat incisor dentin, and g) Four μg of DSP-PG isolated from rat incisor dentin. In all Figures Std is a molecular weight standard.