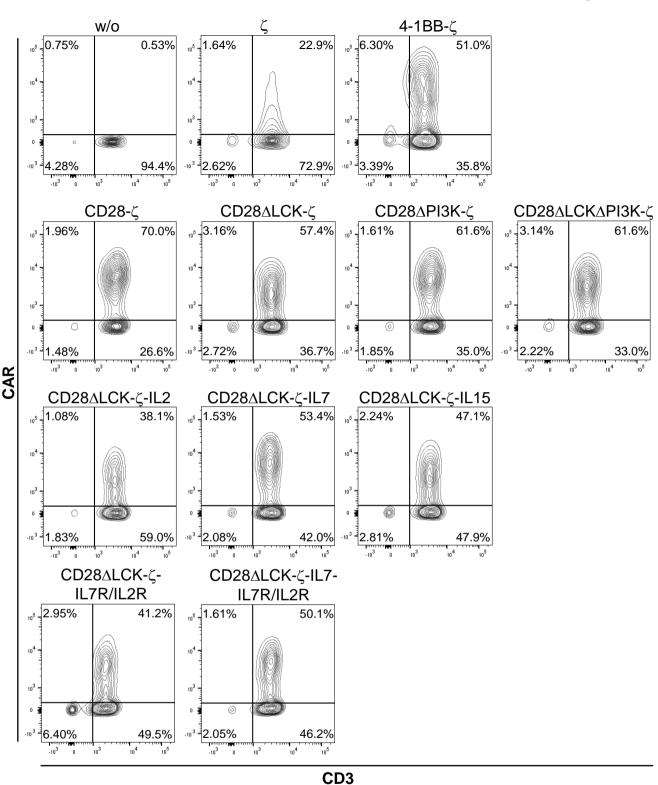

## Supplement Figure 1

Supplement Figure 1 Different CAR expression on human T cell surface

CAR expression on human T cell surface was measured after the transduction by flow cytometry. For CAR detection PE conjugated Goat F(ab')2 anti-human IgG antibody, for CD3 labeling FITC conjugated anti-CD3 antibody were used. Percentage value in the top right area represents the CD3+CAR+T cell population.